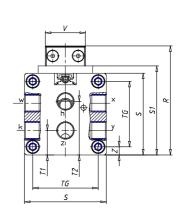

## DIMENSIONS

| W (mm)   | 67.5 |
|----------|------|
| E (mm)   | 84.5 |
| L1 (mm)  | 135  |
| I        | G1/8 |
| B (mm)   | 30   |
| G (mm)   | 5.0  |
| N (mm)   | 19   |
| L (mm)   | 9.5  |
| Ø A (mm) | 6.0  |
| Ø X (mm) | 4.5  |
| S1 (mm)  | 49   |
| T (mm)   | 25.0 |
| Z (mm)   | 4.5  |
| C1 (mm)  | 0    |
| C (mm)   | 35   |
| U (mm)   | 15   |
| F        | M5   |
| F1 (mm)  | 7.0  |
| H (mm)   | 0.0  |
| V (mm)   | 22.0 |
| S (mm)   | 45   |
| R (mm)   | 60   |
| Р        | M4   |

| TG (mm) | 36   |
|---------|------|
| Q (mm)  | 11   |
| Q1 (mm) | 3    |
| T1 (mm) | 13.5 |
| T2 (mm) | 29.5 |
| T3 (mm) | 13.5 |
| T4 (mm) | 28.5 |
| L2 (mm) | 8.0  |
| L3 (mm) | 11.0 |
| D (mm)  | 10.5 |
| M (mm)  | 4.5  |
| J       | -    |
| JP (mm) | 0.0  |
| J1 (mm) | 0    |
| R1 (mm) | 75.0 |
| X1 (mm) | 5.5  |
| Y (mm)  | 4.5  |
| Y1 (mm) | 4.5  |
| Y2 (mm) | 4    |
| Y3 (mm) | 4    |
| R2 (mm) | 71.0 |