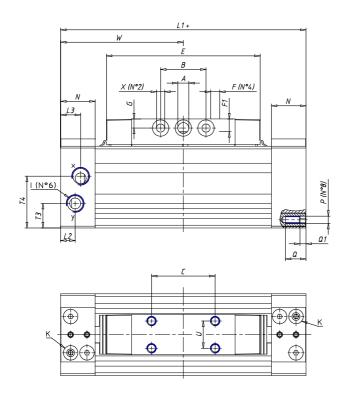

## DIMENSIONS

| W (mm)   | 67.5 |
|----------|------|
| E (mm)   | 84.5 |
| L1 (mm)  | 135  |
| I        | G1/8 |
| B (mm)   | 30   |
| G (mm)   | 5.0  |
| N (mm)   | 19   |
| L (mm)   | 9.5  |
| Ø A (mm) | 6.0  |
| Ø X (mm) | 4.5  |
| S1 (mm)  | 49   |
| T (mm)   | 25.0 |
| Z (mm)   | 4.5  |
| C1 (mm)  | 0    |
| C (mm)   | 35   |
| U (mm)   | 15   |
| F        | M5   |
| F1 (mm)  | 7.0  |
| H (mm)   | 0.0  |
| V (mm)   | 22.0 |
| S (mm)   | 45   |
| R (mm)   | 60   |
| Р        | M4   |

| TG (mm) | 36   |
|---------|------|
| Q (mm)  | 11   |
| Q1 (mm) | 3    |
| T1 (mm) | 13.5 |
| T2 (mm) | 29.5 |
| T3 (mm) | 13.5 |
| T4 (mm) | 28.5 |
| L2 (mm) | 8.0  |
| L3 (mm) | 11.0 |
| D (mm)  | 10.5 |
| M (mm)  | 4.5  |
| J       | -    |
| JP (mm) | 0.0  |
| J1 (mm) | 0    |
| R1 (mm) | 75.0 |
| X1 (mm) | 5.5  |
| Y (mm)  | 4.5  |
| Y1 (mm) | 4.5  |
| Y2 (mm) | 4    |
| Y3 (mm) | 4    |
| R2 (mm) | 71.0 |