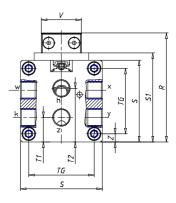

## DIMENSIONS

| W (mm)   | 67.5 |
|----------|------|
| E (mm)   | 84.5 |
| L1 (mm)  | 135  |
| I        | G1/8 |
| B (mm)   | 30   |
| G (mm)   | 5.0  |
| N (mm)   | 19   |
| L (mm)   | 9.5  |
| Ø A (mm) | 6.0  |
| Ø X (mm) | 4.5  |
| S1 (mm)  | 49   |
| T (mm)   | 25.0 |
| Z (mm)   | 4.5  |
| C1 (mm)  | 0    |
| C (mm)   | 35   |
| U (mm)   | 15   |
| F        | M5   |
| F1 (mm)  | 7.0  |
| H (mm)   | 0.0  |
| V (mm)   | 22.0 |
| S (mm)   | 45   |
| R (mm)   | 60   |
| P        | M4   |

| TG (mm) | 36   |
|---------|------|
| Q (mm)  | 11   |
| Q1 (mm) | 3    |
| T1 (mm) | 13.5 |
| T2 (mm) | 29.5 |
| T3 (mm) | 13.5 |
| T4 (mm) | 28.5 |
| L2 (mm) | 8.0  |
| L3 (mm) | 11.0 |
| D (mm)  | 10.5 |
| M (mm)  | 4.5  |
| J       | -    |
| JP (mm) | 0.0  |
| J1 (mm) | 0    |
| R1 (mm) | 75.0 |
| X1 (mm) | 5.5  |
| Y (mm)  | 4.5  |
| Y1 (mm) | 4.5  |
| Y2 (mm) | 4    |
| Y3 (mm) | 4    |
| R2 (mm) | 71.0 |