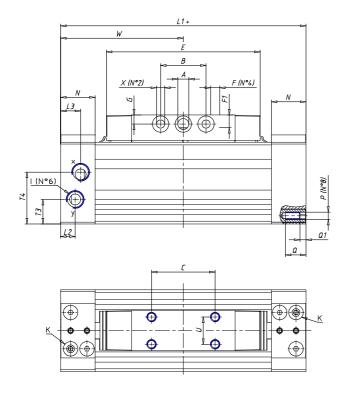

## DIMENSIONS

| W (mm)   | 67.5 |
|----------|------|
| E (mm)   | 84.5 |
| L1 (mm)  | 135  |
| I        | G1/8 |
| B (mm)   | 30   |
| G (mm)   | 5.0  |
| N (mm)   | 19   |
| L (mm)   | 9.5  |
| Ø A (mm) | 6.0  |
| Ø X (mm) | 4.5  |
| S1 (mm)  | 49   |
| T (mm)   | 25.0 |
| Z (mm)   | 4.5  |
| C1 (mm)  | 0    |
| C (mm)   | 35   |
| U (mm)   | 15   |
| F        | M5   |
| F1 (mm)  | 7.0  |
| H (mm)   | 0.0  |
| V (mm)   | 22.0 |
| S (mm)   | 45   |
| R (mm)   | 60   |
| P        | M4   |

| TG (mm) | 36   |
|---------|------|
| Q (mm)  | 11   |
| Q1 (mm) | 3    |
| T1 (mm) | 13.5 |
| T2 (mm) | 29.5 |
| T3 (mm) | 13.5 |
| T4 (mm) | 28.5 |
| L2 (mm) | 8.0  |
| L3 (mm) | 11.0 |
| D (mm)  | 10.5 |
| M (mm)  | 4.5  |
| J       | -    |
| JP (mm) | 0.0  |
| J1 (mm) | 0    |
| R1 (mm) | 75.0 |
| X1 (mm) | 5.5  |
| Y (mm)  | 4.5  |
| Y1 (mm) | 4.5  |
| Y2 (mm) | 4    |
| Y3 (mm) | 4    |
| R2 (mm) | 71.0 |