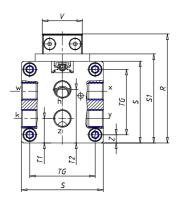

## DIMENSIONS

| W (mm)   | 67.5 |
|----------|------|
| E (mm)   | 84.5 |
| L1 (mm)  | 135  |
| I        | G1/8 |
| B (mm)   | 30   |
| G (mm)   | 5.0  |
| N (mm)   | 19   |
| L (mm)   | 9.5  |
| Ø A (mm) | 6.0  |
| Ø X (mm) | 4.5  |
| S1 (mm)  | 49   |
| T (mm)   | 25.0 |
| Z (mm)   | 4.5  |
| C1 (mm)  | 0    |
| C (mm)   | 35   |
| U (mm)   | 15   |
| F        | M5   |
| F1 (mm)  | 7.0  |
| H (mm)   | 0.0  |
| V (mm)   | 22.0 |
| S (mm)   | 45   |
| R (mm)   | 60   |
| P        | M4   |

| TG (mm) | 36   |
|---------|------|
| Q (mm)  | 11   |
| Q1 (mm) | 3    |
| T1 (mm) | 13.5 |
| T2 (mm) | 29.5 |
| T3 (mm) | 13.5 |
| T4 (mm) | 28.5 |
| L2 (mm) | 8.0  |
| L3 (mm) | 11.0 |
| D (mm)  | 10.5 |
| M (mm)  | 4.5  |
| J       | -    |
| JP (mm) | 0.0  |
| J1 (mm) | 0    |
| R1 (mm) | 75.0 |
| X1 (mm) | 5.5  |
| Y (mm)  | 4.5  |
| Y1 (mm) | 4.5  |
| Y2 (mm) | 4    |
| Y3 (mm) | 4    |
| R2 (mm) | 71.0 |