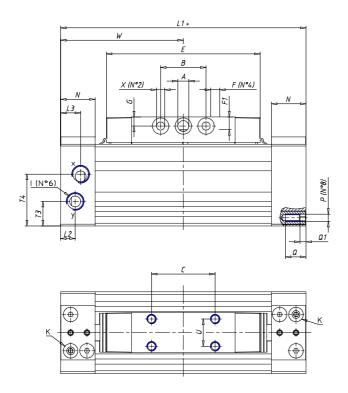

## DIMENSIONS

| W (mm)   | 67.5 |
|----------|------|
| E (mm)   | 84.5 |
| L1 (mm)  | 135  |
| I        | G1/8 |
| B (mm)   | 30   |
| G (mm)   | 5.0  |
| N (mm)   | 19   |
| L (mm)   | 9.5  |
| Ø A (mm) | 6.0  |
| Ø X (mm) | 4.5  |
| S1 (mm)  | 49   |
| T (mm)   | 25.0 |
| Z (mm)   | 4.5  |
| C1 (mm)  | 0    |
| C (mm)   | 35   |
| U (mm)   | 15   |
| F        | M5   |
| F1 (mm)  | 7.0  |
| H (mm)   | 0.0  |
| V (mm)   | 22.0 |
| S (mm)   | 45   |
| R (mm)   | 60   |
| P        | M4   |

| TG (mm) | 36   |
|---------|------|
| Q (mm)  | 11   |
| Q1 (mm) | 3    |
| T1 (mm) | 13.5 |
| T2 (mm) | 29.5 |
| T3 (mm) | 13.5 |
| T4 (mm) | 28.5 |
| L2 (mm) | 8.0  |
| L3 (mm) | 11.0 |
| D (mm)  | 10.5 |
| M (mm)  | 4.5  |
| J       | -    |
| JP (mm) | 0.0  |
| J1 (mm) | 0    |
| R1 (mm) | 75.0 |
| X1 (mm) | 5.5  |
| Y (mm)  | 4.5  |
| Y1 (mm) | 4.5  |
| Y2 (mm) | 4    |
| Y3 (mm) | 4    |
| R2 (mm) | 71.0 |