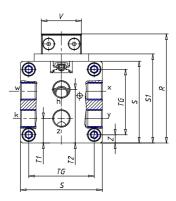

## **DIMENSIONS**

| W (mm)   | 67.5 |
|----------|------|
| E (mm)   | 84.5 |
| L1 (mm)  | 135  |
| I        | G1/8 |
| B (mm)   | 30   |
| G (mm)   | 5.0  |
| N (mm)   | 19   |
| L (mm)   | 9.5  |
| Ø A (mm) | 6.0  |
| Ø X (mm) | 4.5  |
| S1 (mm)  | 49   |
| T (mm)   | 25.0 |
| Z (mm)   | 4.5  |
| C1 (mm)  | 0    |
| C (mm)   | 35   |
| U (mm)   | 15   |
| F        | M5   |
| F1 (mm)  | 7.0  |
| H (mm)   | 0.0  |
| V (mm)   | 22.0 |
| S (mm)   | 45   |
| R (mm)   | 60   |
| P        | M4   |

| TG (mm) | 36   |
|---------|------|
| Q (mm)  | 11   |
| Q1 (mm) | 3    |
| T1 (mm) | 13.5 |
| T2 (mm) | 29.5 |
| T3 (mm) | 13.5 |
| T4 (mm) | 28.5 |
| L2 (mm) | 8.0  |
| L3 (mm) | 11.0 |
| D (mm)  | 10.5 |
| M (mm)  | 4.5  |
| J       | -    |
| JP (mm) | 0.0  |
| J1 (mm) | 0    |
| R1 (mm) | 75.0 |
| X1 (mm) | 5.5  |
| Y (mm)  | 4.5  |
| Y1 (mm) | 4.5  |
| Y2 (mm) | 4    |
| Y3 (mm) | 4    |
| R2 (mm) | 71.0 |