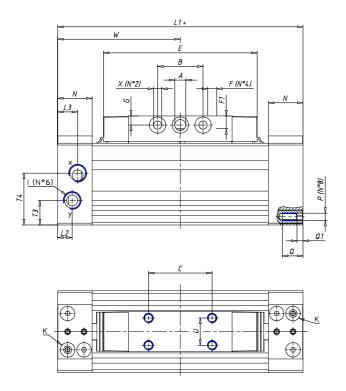

## **DIMENSIONS**

| W (mm)   | 67.5 |
|----------|------|
| E (mm)   | 84.5 |
| L1 (mm)  | 135  |
| I        | G1/8 |
| B (mm)   | 30   |
| G (mm)   | 5.0  |
| N (mm)   | 19   |
| L (mm)   | 9.5  |
| Ø A (mm) | 6.0  |
| Ø X (mm) | 4.5  |
| S1 (mm)  | 49   |
| T (mm)   | 25.0 |
| Z (mm)   | 4.5  |
| C1 (mm)  | 0    |
| C (mm)   | 35   |
| U (mm)   | 15   |
| F        | M5   |
| F1 (mm)  | 7.0  |
| H (mm)   | 0.0  |
| V (mm)   | 22.0 |
| S (mm)   | 45   |
| R (mm)   | 60   |
| P        | M4   |

| TG (mm) | 36   |
|---------|------|
| Q (mm)  | 11   |
| Q1 (mm) | 3    |
| T1 (mm) | 13.5 |
| T2 (mm) | 29.5 |
| T3 (mm) | 13.5 |
| T4 (mm) | 28.5 |
| L2 (mm) | 8.0  |
| L3 (mm) | 11.0 |
| D (mm)  | 10.5 |
| M (mm)  | 4.5  |
| J       | -    |
| JP (mm) | 0.0  |
| J1 (mm) | 0    |
| R1 (mm) | 75.0 |
| X1 (mm) | 5.5  |
| Y (mm)  | 4.5  |
| Y1 (mm) | 4.5  |
| Y2 (mm) | 4    |
| Y3 (mm) | 4    |
| R2 (mm) | 71.0 |