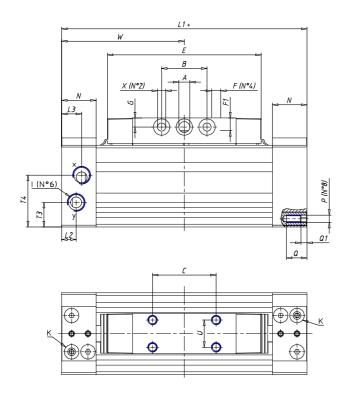

## DIMENSIONS

| W (mm)   | 67.5 |
|----------|------|
| E (mm)   | 84.5 |
| L1 (mm)  | 135  |
| I        | G1/8 |
| B (mm)   | 30   |
| G (mm)   | 5.0  |
| N (mm)   | 19   |
| L (mm)   | 9.5  |
| Ø A (mm) | 6.0  |
| Ø X (mm) | 4.5  |
| S1 (mm)  | 49   |
| T (mm)   | 25.0 |
| Z (mm)   | 4.5  |
| C1 (mm)  | 0    |
| C (mm)   | 35   |
| U (mm)   | 15   |
| F        | M5   |
| F1 (mm)  | 7.0  |
| H (mm)   | 0.0  |
| V (mm)   | 22.0 |
| S (mm)   | 45   |
| R (mm)   | 60   |
| P        | M4   |

| TG (mm) | 36   |
|---------|------|
| Q (mm)  | 11   |
| Q1 (mm) | 3    |
| T1 (mm) | 13.5 |
| T2 (mm) | 29.5 |
| T3 (mm) | 13.5 |
| T4 (mm) | 28.5 |
| L2 (mm) | 8.0  |
| L3 (mm) | 11.0 |
| D (mm)  | 10.5 |
| M (mm)  | 4.5  |
| J       | -    |
| JP (mm) | 0.0  |
| J1 (mm) | 0    |
| R1 (mm) | 75.0 |
| X1 (mm) | 5.5  |
| Y (mm)  | 4.5  |
| Y1 (mm) | 4.5  |
| Y2 (mm) | 4    |
| Y3 (mm) | 4    |
| R2 (mm) | 71.0 |