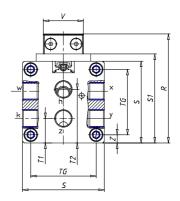

## DIMENSIONS

| W (mm)   | 67.5 |
|----------|------|
| E (mm)   | 84.5 |
| L1 (mm)  | 135  |
| I        | G1/8 |
| B (mm)   | 30   |
| G (mm)   | 5.0  |
| N (mm)   | 19   |
| L (mm)   | 9.5  |
| Ø A (mm) | 6.0  |
| Ø X (mm) | 4.5  |
| S1 (mm)  | 49   |
| T (mm)   | 25.0 |
| Z (mm)   | 4.5  |
| C1 (mm)  | 0    |
| C (mm)   | 35   |
| U (mm)   | 15   |
| F        | M5   |
| F1 (mm)  | 7.0  |
| H (mm)   | 0.0  |
| V (mm)   | 22.0 |
| S (mm)   | 45   |
| R (mm)   | 60   |
| P        | M4   |

| TG (mm) | 36   |
|---------|------|
| Q (mm)  | 11   |
| Q1 (mm) | 3    |
| T1 (mm) | 13.5 |
| T2 (mm) | 29.5 |
| T3 (mm) | 13.5 |
| T4 (mm) | 28.5 |
| L2 (mm) | 8.0  |
| L3 (mm) | 11.0 |
| D (mm)  | 10.5 |
| M (mm)  | 4.5  |
| J       | -    |
| JP (mm) | 0.0  |
| J1 (mm) | 0    |
| R1 (mm) | 75.0 |
| X1 (mm) | 5.5  |
| Y (mm)  | 4.5  |
| Y1 (mm) | 4.5  |
| Y2 (mm) | 4    |
| Y3 (mm) | 4    |
| R2 (mm) | 71.0 |