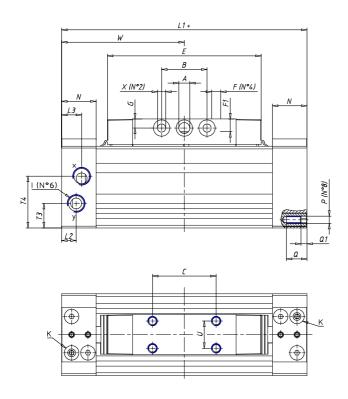

## DIMENSIONS

| W (mm)   | 67.5 |
|----------|------|
| E (mm)   | 84.5 |
| L1 (mm)  | 135  |
| I        | G1/8 |
| B (mm)   | 30   |
| G (mm)   | 5.0  |
| N (mm)   | 19   |
| L (mm)   | 9.5  |
| Ø A (mm) | 6.0  |
| Ø X (mm) | 4.5  |
| S1 (mm)  | 49   |
| T (mm)   | 25.0 |
| Z (mm)   | 4.5  |
| C1 (mm)  | 0    |
| C (mm)   | 35   |
| U (mm)   | 15   |
| F        | M5   |
| F1 (mm)  | 7.0  |
| H (mm)   | 0.0  |
| V (mm)   | 22.0 |
| S (mm)   | 45   |
| R (mm)   | 60   |
| Р        | M4   |

| TG (mm) | 36   |
|---------|------|
| Q (mm)  | 11   |
| Q1 (mm) | 3    |
| T1 (mm) | 13.5 |
| T2 (mm) | 29.5 |
| T3 (mm) | 13.5 |
| T4 (mm) | 28.5 |
| L2 (mm) | 8.0  |
| L3 (mm) | 11.0 |
| D (mm)  | 10.5 |
| M (mm)  | 4.5  |
| J       | -    |
| JP (mm) | 0.0  |
| J1 (mm) | 0    |
| R1 (mm) | 75.0 |
| X1 (mm) | 5.5  |
| Y (mm)  | 4.5  |
| Y1 (mm) | 4.5  |
| Y2 (mm) | 4    |
| Y3 (mm) | 4    |
| R2 (mm) | 71.0 |