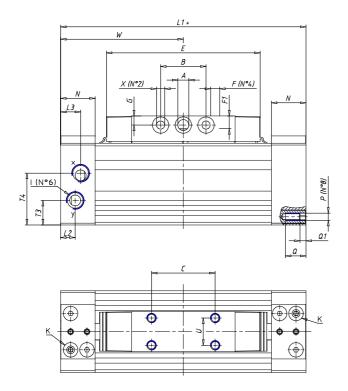

## DIMENSIONS

| W (mm)   | 67.5 |
|----------|------|
| E (mm)   | 84.5 |
| L1 (mm)  | 135  |
| I        | G1/8 |
| B (mm)   | 30   |
| G (mm)   | 5.0  |
| N (mm)   | 19   |
| L (mm)   | 9.5  |
| Ø A (mm) | 6.0  |
| Ø X (mm) | 4.5  |
| S1 (mm)  | 49   |
| T (mm)   | 25.0 |
| Z (mm)   | 4.5  |
| C1 (mm)  | 0    |
| C (mm)   | 35   |
| U (mm)   | 15   |
| F        | M5   |
| F1 (mm)  | 7.0  |
| H (mm)   | 0.0  |
| V (mm)   | 22.0 |
| S (mm)   | 45   |
| R (mm)   | 60   |
| P        | M4   |

| TG (mm) | 36   |
|---------|------|
| Q (mm)  | 11   |
| Q1 (mm) | 3    |
| T1 (mm) | 13.5 |
| T2 (mm) | 29.5 |
| T3 (mm) | 13.5 |
| T4 (mm) | 28.5 |
| L2 (mm) | 8.0  |
| L3 (mm) | 11.0 |
| D (mm)  | 10.5 |
| M (mm)  | 4.5  |
| J       | -    |
| JP (mm) | 0.0  |
| J1 (mm) | 0    |
| R1 (mm) | 75.0 |
| X1 (mm) | 5.5  |
| Y (mm)  | 4.5  |
| Y1 (mm) | 4.5  |
| Y2 (mm) | 4    |
| Y3 (mm) | 4    |
| R2 (mm) | 71.0 |