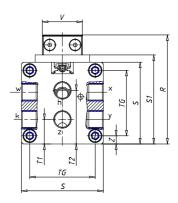

## DIMENSIONS

| W (mm)   | 67.5 |
|----------|------|
| E (mm)   | 84.5 |
| L1 (mm)  | 135  |
| I        | G1/8 |
| B (mm)   | 30   |
| G (mm)   | 5.0  |
| N (mm)   | 19   |
| L (mm)   | 9.5  |
| Ø A (mm) | 6.0  |
| Ø X (mm) | 4.5  |
| S1 (mm)  | 49   |
| T (mm)   | 25.0 |
| Z (mm)   | 4.5  |
| C1 (mm)  | 0    |
| C (mm)   | 35   |
| U (mm)   | 15   |
| F        | M5   |
| F1 (mm)  | 7.0  |
| H (mm)   | 0.0  |
| V (mm)   | 22.0 |
| S (mm)   | 45   |
| R (mm)   | 60   |
| P        | M4   |

| TG (mm) | 36   |
|---------|------|
| Q (mm)  | 11   |
| Q1 (mm) | 3    |
| T1 (mm) | 13.5 |
| T2 (mm) | 29.5 |
| T3 (mm) | 13.5 |
| T4 (mm) | 28.5 |
| L2 (mm) | 8.0  |
| L3 (mm) | 11.0 |
| D (mm)  | 10.5 |
| M (mm)  | 4.5  |
| J       | -    |
| JP (mm) | 0.0  |
| J1 (mm) | 0    |
| R1 (mm) | 75.0 |
| X1 (mm) | 5.5  |
| Y (mm)  | 4.5  |
| Y1 (mm) | 4.5  |
| Y2 (mm) | 4    |
| Y3 (mm) | 4    |
| R2 (mm) | 71.0 |