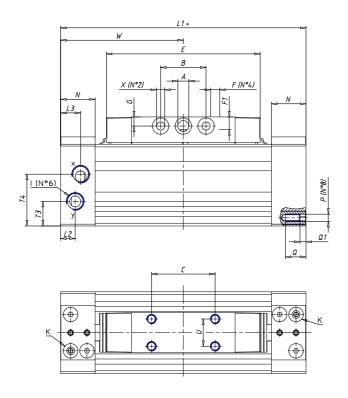

## DIMENSIONS

| W (mm)   | 67.5 |
|----------|------|
| E (mm)   | 84.5 |
| L1 (mm)  | 135  |
| I        | G1/8 |
| B (mm)   | 30   |
| G (mm)   | 5.0  |
| N (mm)   | 19   |
| L (mm)   | 9.5  |
| Ø A (mm) | 6.0  |
| Ø X (mm) | 4.5  |
| S1 (mm)  | 49   |
| T (mm)   | 25.0 |
| Z (mm)   | 4.5  |
| C1 (mm)  | 0    |
| C (mm)   | 35   |
| U (mm)   | 15   |
| F        | M5   |
| F1 (mm)  | 7.0  |
| H (mm)   | 0.0  |
| V (mm)   | 22.0 |
| S (mm)   | 45   |
| R (mm)   | 60   |
| P        | M4   |

| TG (mm) | 36   |
|---------|------|
| Q (mm)  | 11   |
| Q1 (mm) | 3    |
| T1 (mm) | 13.5 |
| T2 (mm) | 29.5 |
| T3 (mm) | 13.5 |
| T4 (mm) | 28.5 |
| L2 (mm) | 8.0  |
| L3 (mm) | 11.0 |
| D (mm)  | 10.5 |
| M (mm)  | 4.5  |
| J       | -    |
| JP (mm) | 0.0  |
| J1 (mm) | 0    |
| R1 (mm) | 75.0 |
| X1 (mm) | 5.5  |
| Y (mm)  | 4.5  |
| Y1 (mm) | 4.5  |
| Y2 (mm) | 4    |
| Y3 (mm) | 4    |
| R2 (mm) | 71.0 |