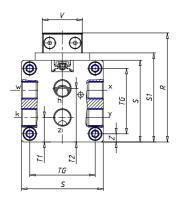

## DIMENSIONS

| W (mm)   | 77.5 |
|----------|------|
| E (mm)   | 99.5 |
| L1 (mm)  | 155  |
| I        | G1/8 |
| B (mm)   | 25   |
| G (mm)   | 5.5  |
| N (mm)   | 19   |
| L (mm)   | 9.5  |
| Ø A (mm) | 6.0  |
| Ø X (mm) | 5.5  |
| S1 (mm)  | 58   |
| T (mm)   | 32.5 |
| Z (mm)   | 7.5  |
| C1 (mm)  | 0    |
| C (mm)   | 45   |
| U (mm)   | 15   |
| F        | M5   |
| F1 (mm)  | 7.0  |
| H (mm)   | 0.0  |
| V (mm)   | 22.0 |
| S (mm)   | 54   |
| R (mm)   | 69   |
| P        | M5   |

| TG (mm) | 41   |
|---------|------|
| Q (mm)  | 11   |
| Q1 (mm) | 4    |
| T1 (mm) | 17.5 |
| T2 (mm) | 34.5 |
| T3 (mm) | 17.5 |
| T4 (mm) | 34.5 |
| L2 (mm) | 9.5  |
| L3 (mm) | 9.5  |
| D (mm)  | 10.5 |
| M (mm)  | 4.5  |
| J       | M5   |
| JP (mm) | 0.8  |
| J1 (mm) | 9    |
| R1 (mm) | 83.8 |
| X1 (mm) | 8.0  |
| Y (mm)  | 4.5  |
| Y1 (mm) | 7.0  |
| Y2 (mm) | 4    |
| Y3 (mm) | 4    |
| R2 (mm) | 81.4 |