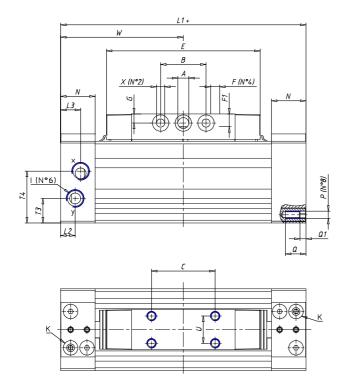

## DIMENSIONS

| W (mm)   | 77.5 |
|----------|------|
| E (mm)   | 99.5 |
| L1 (mm)  | 155  |
| I        | G1/8 |
| B (mm)   | 25   |
| G (mm)   | 5.5  |
| N (mm)   | 19   |
| L (mm)   | 9.5  |
| Ø A (mm) | 6.0  |
| Ø X (mm) | 5.5  |
| S1 (mm)  | 58   |
| T (mm)   | 32.5 |
| Z (mm)   | 7.5  |
| C1 (mm)  | 0    |
| C (mm)   | 45   |
| U (mm)   | 15   |
| F        | M5   |
| F1 (mm)  | 7.0  |
| H (mm)   | 0.0  |
| V (mm)   | 22.0 |
| S (mm)   | 54   |
| R (mm)   | 69   |
| P        | M5   |

| TG (mm) | 41   |
|---------|------|
| Q (mm)  | 11   |
| Q1 (mm) | 4    |
| T1 (mm) | 17.5 |
| T2 (mm) | 34.5 |
| T3 (mm) | 17.5 |
| T4 (mm) | 34.5 |
| L2 (mm) | 9.5  |
| L3 (mm) | 9.5  |
| D (mm)  | 10.5 |
| M (mm)  | 4.5  |
| J       | M5   |
| JP (mm) | 0.8  |
| J1 (mm) | 9    |
| R1 (mm) | 83.8 |
| X1 (mm) | 8.0  |
| Y (mm)  | 4.5  |
| Y1 (mm) | 7.0  |
| Y2 (mm) | 4    |
| Y3 (mm) | 4    |
| R2 (mm) | 81.4 |