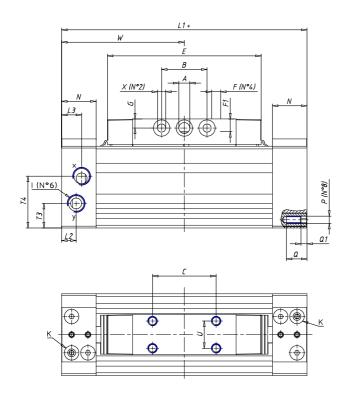

## DIMENSIONS

| W (mm)   | 77.5 |
|----------|------|
| E (mm)   | 99.5 |
| L1 (mm)  | 155  |
| 1        | G1/8 |
|          |      |
| B (mm)   | 25   |
| G (mm)   | 5.5  |
| N (mm)   | 19   |
| L (mm)   | 9.5  |
| Ø A (mm) | 6.0  |
| Ø X (mm) | 5.5  |
| S1 (mm)  | 58   |
| T (mm)   | 32.5 |
| Z (mm)   | 7.5  |
| C1 (mm)  | 0    |
| C (mm)   | 45   |
| U (mm)   | 15   |
| F        | M5   |
| F1 (mm)  | 7.0  |
| H (mm)   | 0.0  |
| V (mm)   | 22.0 |
| S (mm)   | 54   |
| R (mm)   | 69   |
| Р        | M5   |

| TG (mm) | 41   |
|---------|------|
| Q (mm)  | 11   |
| Q1 (mm) | 4    |
| T1 (mm) | 17.5 |
| T2 (mm) | 34.5 |
| T3 (mm) | 17.5 |
| T4 (mm) | 34.5 |
| L2 (mm) | 9.5  |
| L3 (mm) | 9.5  |
| D (mm)  | 10.5 |
| M (mm)  | 4.5  |
| J       | M5   |
| JP (mm) | 0.8  |
| J1 (mm) | 9    |
| R1 (mm) | 83.8 |
| X1 (mm) | 8.0  |
| Y (mm)  | 4.5  |
| Y1 (mm) | 7.0  |
| Y2 (mm) | 4    |
| Y3 (mm) | 4    |
| R2 (mm) | 81.4 |