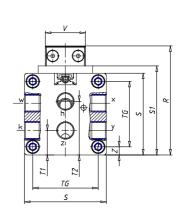

## DIMENSIONS

| W (mm)   | 77.5 |
|----------|------|
| E (mm)   | 99.5 |
| L1 (mm)  | 155  |
| 1        | G1/8 |
|          |      |
| B (mm)   | 25   |
| G (mm)   | 5.5  |
| N (mm)   | 19   |
| L (mm)   | 9.5  |
| Ø A (mm) | 6.0  |
| Ø X (mm) | 5.5  |
| S1 (mm)  | 58   |
| T (mm)   | 32.5 |
| Z (mm)   | 7.5  |
| C1 (mm)  | 0    |
| C (mm)   | 45   |
| U (mm)   | 15   |
| F        | M5   |
| F1 (mm)  | 7.0  |
| H (mm)   | 0.0  |
| V (mm)   | 22.0 |
| S (mm)   | 54   |
| R (mm)   | 69   |
| Р        | M5   |

| TG (mm) | 41   |
|---------|------|
| Q (mm)  | 11   |
| Q1 (mm) | 4    |
| T1 (mm) | 17.5 |
| T2 (mm) | 34.5 |
| T3 (mm) | 17.5 |
| T4 (mm) | 34.5 |
| L2 (mm) | 9.5  |
| L3 (mm) | 9.5  |
| D (mm)  | 10.5 |
| M (mm)  | 4.5  |
| J       | M5   |
| JP (mm) | 0.8  |
| J1 (mm) | 9    |
| R1 (mm) | 83.8 |
| X1 (mm) | 8.0  |
| Y (mm)  | 4.5  |
| Y1 (mm) | 7.0  |
| Y2 (mm) | 4    |
| Y3 (mm) | 4    |
| R2 (mm) | 81.4 |