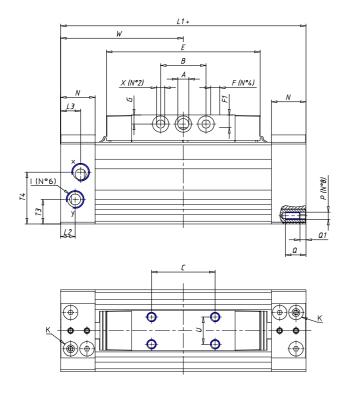

## **DIMENSIONS**

| W (mm)   | 77.5 |
|----------|------|
| E (mm)   | 99.5 |
| L1 (mm)  | 155  |
| I        | G1/8 |
| B (mm)   | 25   |
| G (mm)   | 5.5  |
| N (mm)   | 19   |
| L (mm)   | 9.5  |
| Ø A (mm) | 6.0  |
| Ø X (mm) | 5.5  |
| S1 (mm)  | 58   |
| T (mm)   | 32.5 |
| Z (mm)   | 7.5  |
| C1 (mm)  | 0    |
| C (mm)   | 45   |
| U (mm)   | 15   |
| F        | M5   |
| F1 (mm)  | 7.0  |
| H (mm)   | 0.0  |
| V (mm)   | 22.0 |
| S (mm)   | 54   |
| R (mm)   | 69   |
| P        | M5   |

| TG (mm) | 41   |
|---------|------|
| Q (mm)  | 11   |
| Q1 (mm) | 4    |
| T1 (mm) | 17.5 |
| T2 (mm) | 34.5 |
| T3 (mm) | 17.5 |
| T4 (mm) | 34.5 |
| L2 (mm) | 9.5  |
| L3 (mm) | 9.5  |
| D (mm)  | 10.5 |
| M (mm)  | 4.5  |
| J       | M5   |
| JP (mm) | 0.8  |
| J1 (mm) | 9    |
| R1 (mm) | 83.8 |
| X1 (mm) | 8.0  |
| Y (mm)  | 4.5  |
| Y1 (mm) | 7.0  |
| Y2 (mm) | 4    |
| Y3 (mm) | 4    |
| R2 (mm) | 81.4 |