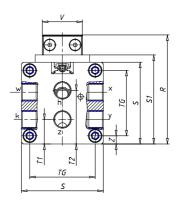

## **DIMENSIONS**

| W (mm)   | 77.5 |
|----------|------|
| E (mm)   | 99.5 |
| L1 (mm)  | 155  |
| I        | G1/8 |
| B (mm)   | 25   |
| G (mm)   | 5.5  |
| N (mm)   | 19   |
| L (mm)   | 9.5  |
| Ø A (mm) | 6.0  |
| Ø X (mm) | 5.5  |
| S1 (mm)  | 58   |
| T (mm)   | 32.5 |
| Z (mm)   | 7.5  |
| C1 (mm)  | 0    |
| C (mm)   | 45   |
| U (mm)   | 15   |
| F        | M5   |
| F1 (mm)  | 7.0  |
| H (mm)   | 0.0  |
| V (mm)   | 22.0 |
| S (mm)   | 54   |
| R (mm)   | 69   |
| P        | M5   |

| TG (mm) | 41   |
|---------|------|
| Q (mm)  | 11   |
| Q1 (mm) | 4    |
| T1 (mm) | 17.5 |
| T2 (mm) | 34.5 |
| T3 (mm) | 17.5 |
| T4 (mm) | 34.5 |
| L2 (mm) | 9.5  |
| L3 (mm) | 9.5  |
| D (mm)  | 10.5 |
| M (mm)  | 4.5  |
| J       | M5   |
| JP (mm) | 0.8  |
| J1 (mm) | 9    |
| R1 (mm) | 83.8 |
| X1 (mm) | 8.0  |
| Y (mm)  | 4.5  |
| Y1 (mm) | 7.0  |
| Y2 (mm) | 4    |
| Y3 (mm) | 4    |
| R2 (mm) | 81.4 |