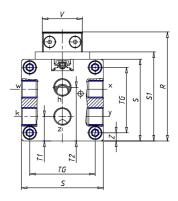

## DIMENSIONS

| W (mm)   | 77.5 |
|----------|------|
| E (mm)   | 99.5 |
| L1 (mm)  | 155  |
| I        | G1/8 |
| B (mm)   | 25   |
| G (mm)   | 5.5  |
| N (mm)   | 19   |
| L (mm)   | 9.5  |
| Ø A (mm) | 6.0  |
| Ø X (mm) | 5.5  |
| S1 (mm)  | 58   |
| T (mm)   | 32.5 |
| Z (mm)   | 7.5  |
| C1 (mm)  | 0    |
| C (mm)   | 45   |
| U (mm)   | 15   |
| F        | M5   |
| F1 (mm)  | 7.0  |
| H (mm)   | 0.0  |
| V (mm)   | 22.0 |
| S (mm)   | 54   |
| R (mm)   | 69   |
| P        | M5   |

| TG (mm) | 41   |
|---------|------|
| Q (mm)  | 11   |
| Q1 (mm) | 4    |
| T1 (mm) | 17.5 |
| T2 (mm) | 34.5 |
| T3 (mm) | 17.5 |
| T4 (mm) | 34.5 |
| L2 (mm) | 9.5  |
| L3 (mm) | 9.5  |
| D (mm)  | 10.5 |
| M (mm)  | 4.5  |
| J       | M5   |
| JP (mm) | 0.8  |
| J1 (mm) | 9    |
| R1 (mm) | 83.8 |
| X1 (mm) | 8.0  |
| Y (mm)  | 4.5  |
| Y1 (mm) | 7.0  |
| Y2 (mm) | 4    |
| Y3 (mm) | 4    |
| R2 (mm) | 81.4 |