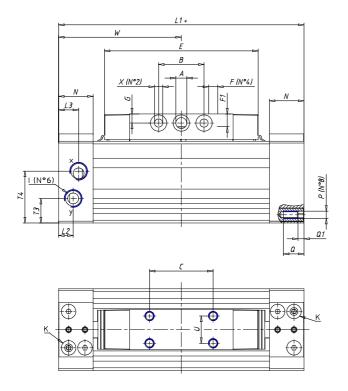

## DIMENSIONS

| W (mm)   | 77.5 |
|----------|------|
| E (mm)   | 99.5 |
| L1 (mm)  | 155  |
| I        | G1/8 |
| B (mm)   | 25   |
| G (mm)   | 5.5  |
| N (mm)   | 19   |
| L (mm)   | 9.5  |
| Ø A (mm) | 6.0  |
| Ø X (mm) | 5.5  |
| S1 (mm)  | 58   |
| T (mm)   | 32.5 |
| Z (mm)   | 7.5  |
| C1 (mm)  | 0    |
| C (mm)   | 45   |
| U (mm)   | 15   |
| F        | M5   |
| F1 (mm)  | 7.0  |
| H (mm)   | 0.0  |
| V (mm)   | 22.0 |
| S (mm)   | 54   |
| R (mm)   | 69   |
| P        | M5   |

| TG (mm) | 41   |
|---------|------|
| Q (mm)  | 11   |
| Q1 (mm) | 4    |
| T1 (mm) | 17.5 |
| T2 (mm) | 34.5 |
| T3 (mm) | 17.5 |
| T4 (mm) | 34.5 |
| L2 (mm) | 9.5  |
| L3 (mm) | 9.5  |
| D (mm)  | 10.5 |
| M (mm)  | 4.5  |
| J       | M5   |
| JP (mm) | 0.8  |
| J1 (mm) | 9    |
| R1 (mm) | 83.8 |
| X1 (mm) | 8.0  |
| Y (mm)  | 4.5  |
| Y1 (mm) | 7.0  |
| Y2 (mm) | 4    |
| Y3 (mm) | 4    |
| R2 (mm) | 81.4 |