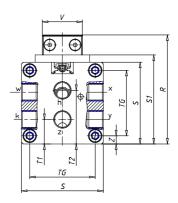

## DIMENSIONS

| W (mm)   | 77.5 |
|----------|------|
| E (mm)   | 99.5 |
| L1 (mm)  | 155  |
| I        | G1/8 |
| B (mm)   | 25   |
| G (mm)   | 5.5  |
| N (mm)   | 19   |
| L (mm)   | 9.5  |
| Ø A (mm) | 6.0  |
| Ø X (mm) | 5.5  |
| S1 (mm)  | 58   |
| T (mm)   | 32.5 |
| Z (mm)   | 7.5  |
| C1 (mm)  | 0    |
| C (mm)   | 45   |
| U (mm)   | 15   |
| F        | M5   |
| F1 (mm)  | 7.0  |
| H (mm)   | 0.0  |
| V (mm)   | 22.0 |
| S (mm)   | 54   |
| R (mm)   | 69   |
| P        | M5   |

| TG (mm) | 41   |
|---------|------|
| Q (mm)  | 11   |
| Q1 (mm) | 4    |
| T1 (mm) | 17.5 |
| T2 (mm) | 34.5 |
| T3 (mm) | 17.5 |
| T4 (mm) | 34.5 |
| L2 (mm) | 9.5  |
| L3 (mm) | 9.5  |
| D (mm)  | 10.5 |
| M (mm)  | 4.5  |
| J       | M5   |
| JP (mm) | 0.8  |
| J1 (mm) | 9    |
| R1 (mm) | 83.8 |
| X1 (mm) | 8.0  |
| Y (mm)  | 4.5  |
| Y1 (mm) | 7.0  |
| Y2 (mm) | 4    |
| Y3 (mm) | 4    |
| R2 (mm) | 81.4 |