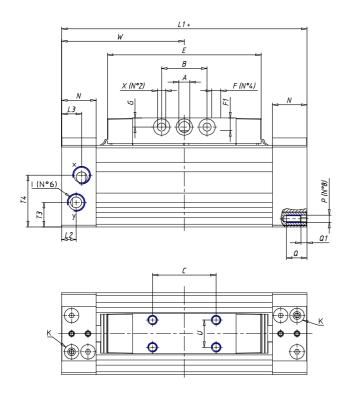

## DIMENSIONS

| W (mm)   | 77.5 |
|----------|------|
| E (mm)   | 99.5 |
| L1 (mm)  | 155  |
| I        | G1/8 |
| B (mm)   | 25   |
| G (mm)   | 5.5  |
| N (mm)   | 19   |
| L (mm)   | 9.5  |
| Ø A (mm) | 6.0  |
| Ø X (mm) | 5.5  |
| S1 (mm)  | 58   |
| T (mm)   | 32.5 |
| Z (mm)   | 7.5  |
| C1 (mm)  | 0    |
| C (mm)   | 45   |
| U (mm)   | 15   |
| F        | M5   |
| F1 (mm)  | 7.0  |
| H (mm)   | 0.0  |
| V (mm)   | 22.0 |
| S (mm)   | 54   |
| R (mm)   | 69   |
| P        | M5   |

| TG (mm) | 41   |
|---------|------|
| Q (mm)  | 11   |
| Q1 (mm) | 4    |
| T1 (mm) | 17.5 |
| T2 (mm) | 34.5 |
| T3 (mm) | 17.5 |
| T4 (mm) | 34.5 |
| L2 (mm) | 9.5  |
| L3 (mm) | 9.5  |
| D (mm)  | 10.5 |
| M (mm)  | 4.5  |
| J       | M5   |
| JP (mm) | 0.8  |
| J1 (mm) | 9    |
| R1 (mm) | 83.8 |
| X1 (mm) | 8.0  |
| Y (mm)  | 4.5  |
| Y1 (mm) | 7.0  |
| Y2 (mm) | 4    |
| Y3 (mm) | 4    |
| R2 (mm) | 81.4 |