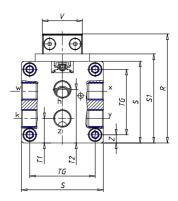

## DIMENSIONS

| W (mm)   | 77.5 |
|----------|------|
| E (mm)   | 99.5 |
| L1 (mm)  | 155  |
| I        | G1/8 |
| B (mm)   | 25   |
| G (mm)   | 5.5  |
| N (mm)   | 19   |
| L (mm)   | 9.5  |
| Ø A (mm) | 6.0  |
| Ø X (mm) | 5.5  |
| S1 (mm)  | 58   |
| T (mm)   | 32.5 |
| Z (mm)   | 7.5  |
| C1 (mm)  | 0    |
| C (mm)   | 45   |
| U (mm)   | 15   |
| F        | M5   |
| F1 (mm)  | 7.0  |
| H (mm)   | 0.0  |
| V (mm)   | 22.0 |
| S (mm)   | 54   |
| R (mm)   | 69   |
| P        | M5   |

| TG (mm) | 41   |
|---------|------|
| Q (mm)  | 11   |
| Q1 (mm) | 4    |
| T1 (mm) | 17.5 |
| T2 (mm) | 34.5 |
| T3 (mm) | 17.5 |
| T4 (mm) | 34.5 |
| L2 (mm) | 9.5  |
| L3 (mm) | 9.5  |
| D (mm)  | 10.5 |
| M (mm)  | 4.5  |
| J       | M5   |
| JP (mm) | 0.8  |
| J1 (mm) | 9    |
| R1 (mm) | 83.8 |
| X1 (mm) | 8.0  |
| Y (mm)  | 4.5  |
| Y1 (mm) | 7.0  |
| Y2 (mm) | 4    |
| Y3 (mm) | 4    |
| R2 (mm) | 81.4 |