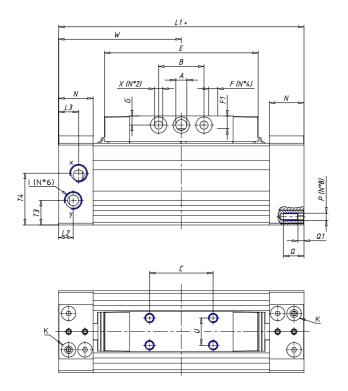

## DIMENSIONS

| W (mm)   | 77.5 |
|----------|------|
| E (mm)   | 99.5 |
| L1 (mm)  | 155  |
| I        | G1/8 |
| B (mm)   | 25   |
| G (mm)   | 5.5  |
| N (mm)   | 19   |
| L (mm)   | 9.5  |
| Ø A (mm) | 6.0  |
| Ø X (mm) | 5.5  |
| S1 (mm)  | 58   |
| T (mm)   | 32.5 |
| Z (mm)   | 7.5  |
| C1 (mm)  | 0    |
| C (mm)   | 45   |
| U (mm)   | 15   |
| F        | M5   |
| F1 (mm)  | 7.0  |
| H (mm)   | 0.0  |
| V (mm)   | 22.0 |
| S (mm)   | 54   |
| R (mm)   | 69   |
| P        | M5   |

| TG (mm) | 41   |
|---------|------|
| Q (mm)  | 11   |
| Q1 (mm) | 4    |
| T1 (mm) | 17.5 |
| T2 (mm) | 34.5 |
| T3 (mm) | 17.5 |
| T4 (mm) | 34.5 |
| L2 (mm) | 9.5  |
| L3 (mm) | 9.5  |
| D (mm)  | 10.5 |
| M (mm)  | 4.5  |
| J       | M5   |
| JP (mm) | 0.8  |
| J1 (mm) | 9    |
| R1 (mm) | 83.8 |
| X1 (mm) | 8.0  |
| Y (mm)  | 4.5  |
| Y1 (mm) | 7.0  |
| Y2 (mm) | 4    |
| Y3 (mm) | 4    |
| R2 (mm) | 81.4 |