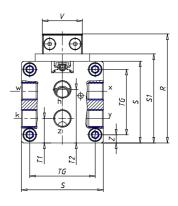

## **DIMENSIONS**

| W (mm)   | 95.0  |
|----------|-------|
| E (mm)   | 112.5 |
| L1 (mm)  | 190   |
| I        | G1/4  |
| B (mm)   | 25    |
| G (mm)   | 7.0   |
| N (mm)   | 23    |
| L (mm)   | 11.5  |
| Ø A (mm) | 7.0   |
| Ø X (mm) | 6.5   |
| S1 (mm)  | 68    |
| T (mm)   | 38.0  |
| Z (mm)   | 7.5   |
| C1 (mm)  | 0     |
| C (mm)   | 50    |
| U (mm)   | 15    |
| F        | M5    |
| F1 (mm)  | 9.0   |
| H (mm)   | 0.0   |
| V (mm)   | 22.0  |
| S (mm)   | 64    |
| R (mm)   | 82    |
| P        | M6    |

| TG (mm) | 49    |
|---------|-------|
| Q (mm)  | 12    |
| Q1 (mm) | 4     |
| T1 (mm) | 15.5  |
| T2 (mm) | 38.0  |
| T3 (mm) | 20.5  |
| T4 (mm) | 42.5  |
| L2 (mm) | 11.5  |
| L3 (mm) | 11.5  |
| D (mm)  | 10.5  |
| M (mm)  | 4.5   |
| J       | -     |
| JP (mm) | 0.0   |
| J1 (mm) | 0     |
| R1 (mm) | 100.0 |
| X1 (mm) | 8.0   |
| Y (mm)  | 6.5   |
| Y1 (mm) | 7.0   |
| Y2 (mm) | 6     |
| Y3 (mm) | 6     |
| R2 (mm) | 104.5 |