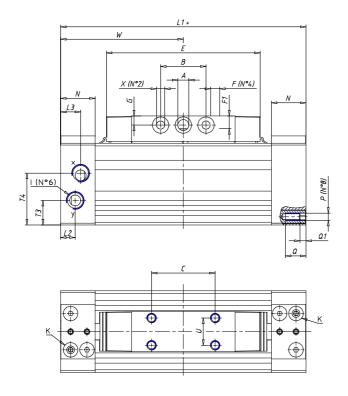

## **DIMENSIONS**

| W (mm)   | 95.0  |
|----------|-------|
| E (mm)   | 112.5 |
| L1 (mm)  | 190   |
| I        | G1/4  |
| B (mm)   | 25    |
| G (mm)   | 7.0   |
| N (mm)   | 23    |
| L (mm)   | 11.5  |
| Ø A (mm) | 7.0   |
| Ø X (mm) | 6.5   |
| S1 (mm)  | 68    |
| T (mm)   | 38.0  |
| Z (mm)   | 7.5   |
| C1 (mm)  | 0     |
| C (mm)   | 50    |
| U (mm)   | 15    |
| F        | M5    |
| F1 (mm)  | 9.0   |
| H (mm)   | 0.0   |
| V (mm)   | 22.0  |
| S (mm)   | 64    |
| R (mm)   | 82    |
| P        | M6    |

| TG (mm) | 49    |
|---------|-------|
| Q (mm)  | 12    |
| Q1 (mm) | 4     |
| T1 (mm) | 15.5  |
| T2 (mm) | 38.0  |
| T3 (mm) | 20.5  |
| T4 (mm) | 42.5  |
| L2 (mm) | 11.5  |
| L3 (mm) | 11.5  |
| D (mm)  | 10.5  |
| M (mm)  | 4.5   |
| J       | -     |
| JP (mm) | 0.0   |
| J1 (mm) | 0     |
| R1 (mm) | 100.0 |
| X1 (mm) | 8.0   |
| Y (mm)  | 6.5   |
| Y1 (mm) | 7.0   |
| Y2 (mm) | 6     |
| Y3 (mm) | 6     |
| R2 (mm) | 104.5 |