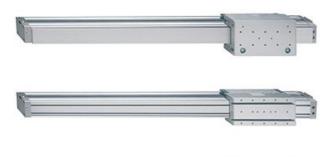

## **Rodless cylinders - Series 52**

Product code: 52M8C40A0750

Datasheet creation date: 08/03/2025 13:18

Check the most updated document online 3 click here

## **Rodless cylinders - Series 52**

Product code: 52M8C40A0750