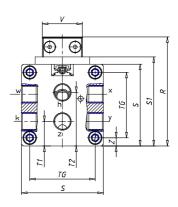

## **DIMENSIONS**

| W (mm)   | 95.0  |
|----------|-------|
| E (mm)   | 112.5 |
| L1 (mm)  | 190   |
| I        | G1/4  |
| B (mm)   | 25    |
| G (mm)   | 7.0   |
| N (mm)   | 23    |
| L (mm)   | 11.5  |
| Ø A (mm) | 7.0   |
| Ø X (mm) | 6.5   |
| S1 (mm)  | 68    |
| T (mm)   | 38.0  |
| Z (mm)   | 7.5   |
| C1 (mm)  | 0     |
| C (mm)   | 50    |
| U (mm)   | 15    |
| F        | M5    |
| F1 (mm)  | 9.0   |
| H (mm)   | 0.0   |
| V (mm)   | 22.0  |
| S (mm)   | 64    |
| R (mm)   | 82    |
| P        | M6    |

| TG (mm) | 49    |
|---------|-------|
| Q (mm)  | 12    |
| Q1 (mm) | 4     |
| T1 (mm) | 15.5  |
| T2 (mm) | 38.0  |
| T3 (mm) | 20.5  |
| T4 (mm) | 42.5  |
| L2 (mm) | 11.5  |
| L3 (mm) | 11.5  |
| D (mm)  | 10.5  |
| M (mm)  | 4.5   |
| J       | -     |
| JP (mm) | 0.0   |
| J1 (mm) | 0     |
| R1 (mm) | 100.0 |
| X1 (mm) | 8.0   |
| Y (mm)  | 6.5   |
| Y1 (mm) | 7.0   |
| Y2 (mm) | 6     |
| Y3 (mm) | 6     |
| R2 (mm) | 104.5 |