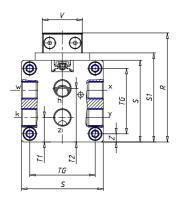

## DIMENSIONS

| W (mm)   | 105.0 |
|----------|-------|
| E (mm)   | 122.0 |
| L1 (mm)  | 210   |
| I        | G3/8  |
| B (mm)   | 35    |
| G (mm)   | 9.0   |
| N (mm)   | 30    |
| L (mm)   | 17.0  |
| Ø A (mm) | 10.0  |
| Ø X (mm) | 8.5   |
| S1 (mm)  | 94    |
| T (mm)   | 59.0  |
| Z (mm)   | 12.5  |
| C1 (mm)  | 0     |
| C (mm)   | 64    |
| U (mm)   | 34    |
| F        | M8    |
| F1 (mm)  | 16.0  |
| H (mm)   | 0.0   |
| V (mm)   | 46.0  |
| S (mm)   | 90    |
| R (mm)   | 115   |
| P        | M8    |

| TG (mm) | 65    |
|---------|-------|
| Q (mm)  | 17    |
| Q1 (mm) | 5     |
| T1 (mm) | 29.5  |
| T2 (mm) | 59.0  |
| T3 (mm) | 29.0  |
| T4 (mm) | 59.0  |
| L2 (mm) | 17.0  |
| L3 (mm) | 17.0  |
| D (mm)  | 10.5  |
| M (mm)  | 4.5   |
| J       | 0     |
| JP (mm) | 0.0   |
| J1 (mm) | 0     |
| R1 (mm) | 133.0 |
| X1 (mm) | 3.0   |
| Y (mm)  | 4.5   |
| Y1 (mm) | 3.0   |
| Y2 (mm) | 0     |
| Y3 (mm) | 6     |
| R2 (mm) | 0.0   |