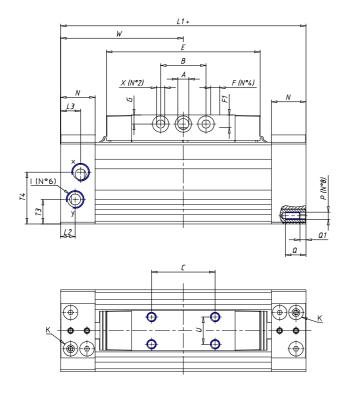

## DIMENSIONS

| W (mm)   | 105.0 |
|----------|-------|
| E (mm)   | 122.0 |
| L1 (mm)  | 210   |
| I        | G3/8  |
| B (mm)   | 35    |
| G (mm)   | 9.0   |
| N (mm)   | 30    |
| L (mm)   | 17.0  |
| Ø A (mm) | 10.0  |
| Ø X (mm) | 8.5   |
| S1 (mm)  | 94    |
| T (mm)   | 59.0  |
| Z (mm)   | 12.5  |
| C1 (mm)  | 0     |
| C (mm)   | 64    |
| U (mm)   | 34    |
| F        | M8    |
| F1 (mm)  | 16.0  |
| H (mm)   | 0.0   |
| V (mm)   | 46.0  |
| S (mm)   | 90    |
| R (mm)   | 115   |
| P        | M8    |

| TG (mm) | 65    |
|---------|-------|
| Q (mm)  | 17    |
| Q1 (mm) | 5     |
| T1 (mm) | 29.5  |
| T2 (mm) | 59.0  |
| T3 (mm) | 29.0  |
| T4 (mm) | 59.0  |
| L2 (mm) | 17.0  |
| L3 (mm) | 17.0  |
| D (mm)  | 10.5  |
| M (mm)  | 4.5   |
| J       | 0     |
| JP (mm) | 0.0   |
| J1 (mm) | 0     |
| R1 (mm) | 133.0 |
| X1 (mm) | 3.0   |
| Y (mm)  | 4.5   |
| Y1 (mm) | 3.0   |
| Y2 (mm) | 0     |
| Y3 (mm) | 6     |
| R2 (mm) | 0.0   |