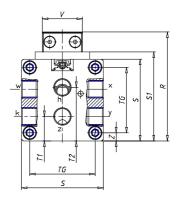

| TG (mm) | 65    |
|---------|-------|
| Q (mm)  | 17    |
| Q1 (mm) | 5     |
| T1 (mm) | 29.5  |
| T2 (mm) | 59.0  |
| T3 (mm) | 29.0  |
| T4 (mm) | 59.0  |
| L2 (mm) | 17.0  |
| L3 (mm) | 17.0  |
| D (mm)  | 10.5  |
| M (mm)  | 4.5   |
| J       | 0     |
| JP (mm) | 0.0   |
| J1 (mm) | 0     |
| R1 (mm) | 133.0 |
| X1 (mm) | 3.0   |
| Y (mm)  | 4.5   |
| Y1 (mm) | 3.0   |
| Y2 (mm) | 0     |
| Y3 (mm) | 6     |
| R2 (mm) | 0.0   |