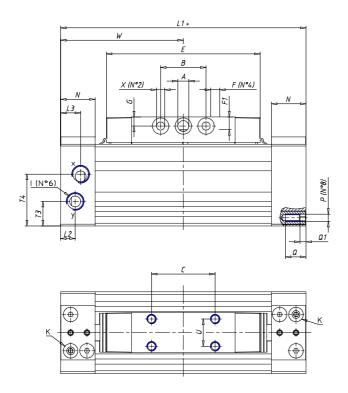

## **DIMENSIONS**

| W (mm)   | 105.0 |
|----------|-------|
| E (mm)   | 122.0 |
| L1 (mm)  | 210   |
| I        | G3/8  |
| B (mm)   | 35    |
| G (mm)   | 9.0   |
| N (mm)   | 30    |
| L (mm)   | 17.0  |
| Ø A (mm) | 10.0  |
| Ø X (mm) | 8.5   |
| S1 (mm)  | 94    |
| T (mm)   | 59.0  |
| Z (mm)   | 12.5  |
| C1 (mm)  | 0     |
| C (mm)   | 64    |
| U (mm)   | 34    |
| F        | M8    |
| F1 (mm)  | 16.0  |
| H (mm)   | 0.0   |
| V (mm)   | 46.0  |
| S (mm)   | 90    |
| R (mm)   | 115   |
| Р        | M8    |