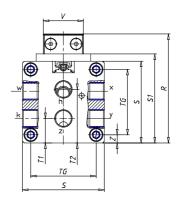

## DIMENSIONS

| W (mm)   | 105.0 |
|----------|-------|
| E (mm)   | 122.0 |
| L1 (mm)  | 210   |
| I        | G3/8  |
| B (mm)   | 35    |
| G (mm)   | 9.0   |
| N (mm)   | 30    |
| L (mm)   | 17.0  |
| Ø A (mm) | 10.0  |
| Ø X (mm) | 8.5   |
| S1 (mm)  | 94    |
| T (mm)   | 59.0  |
| Z (mm)   | 12.5  |
| C1 (mm)  | 0     |
| C (mm)   | 64    |
| U (mm)   | 34    |
| F        | M8    |
| F1 (mm)  | 16.0  |
| H (mm)   | 0.0   |
| V (mm)   | 46.0  |
| S (mm)   | 90    |
| R (mm)   | 115   |
| P        | M8    |

| TG (mm) | 65    |
|---------|-------|
| Q (mm)  | 17    |
| Q1 (mm) | 5     |
| T1 (mm) | 29.5  |
| T2 (mm) | 59.0  |
| T3 (mm) | 29.0  |
| T4 (mm) | 59.0  |
| L2 (mm) | 17.0  |
| L3 (mm) | 17.0  |
| D (mm)  | 10.5  |
| M (mm)  | 4.5   |
| J       | 0     |
| JP (mm) | 0.0   |
| J1 (mm) | 0     |
| R1 (mm) | 133.0 |
| X1 (mm) | 3.0   |
| Y (mm)  | 4.5   |
| Y1 (mm) | 3.0   |
| Y2 (mm) | 0     |
| Y3 (mm) | 6     |
| R2 (mm) | 0.0   |