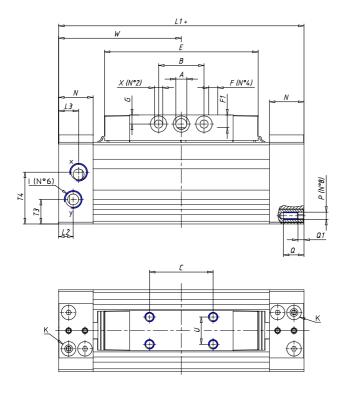

## DIMENSIONS

| W (mm)   | 105.0 |
|----------|-------|
| E (mm)   | 122.0 |
| L1 (mm)  | 210   |
| I        | G3/8  |
| B (mm)   | 35    |
| G (mm)   | 9.0   |
| N (mm)   | 30    |
| L (mm)   | 17.0  |
| Ø A (mm) | 10.0  |
| Ø X (mm) | 8.5   |
| S1 (mm)  | 94    |
| T (mm)   | 59.0  |
| Z (mm)   | 12.5  |
| C1 (mm)  | 0     |
| C (mm)   | 64    |
| U (mm)   | 34    |
| F        | M8    |
| F1 (mm)  | 16.0  |
| H (mm)   | 0.0   |
| V (mm)   | 46.0  |
| S (mm)   | 90    |
| R (mm)   | 115   |
| P        | M8    |

| TG (mm) | 65    |
|---------|-------|
| Q (mm)  | 17    |
| Q1 (mm) | 5     |
| T1 (mm) | 29.5  |
| T2 (mm) | 59.0  |
| T3 (mm) | 29.0  |
| T4 (mm) | 59.0  |
| L2 (mm) | 17.0  |
| L3 (mm) | 17.0  |
| D (mm)  | 10.5  |
| M (mm)  | 4.5   |
| J       | 0     |
| JP (mm) | 0.0   |
| J1 (mm) | 0     |
| R1 (mm) | 133.0 |
| X1 (mm) | 3.0   |
| Y (mm)  | 4.5   |
| Y1 (mm) | 3.0   |
| Y2 (mm) | 0     |
| Y3 (mm) | 6     |
| R2 (mm) | 0.0   |