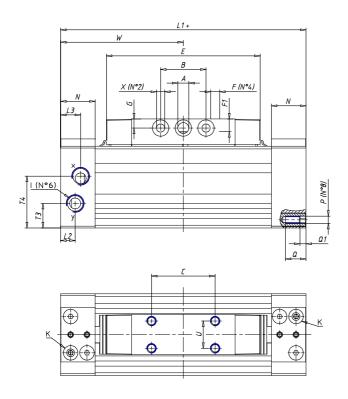

## DIMENSIONS

| W (mm)   | 105.0 |
|----------|-------|
| E (mm)   | 122.0 |
| L1 (mm)  | 210   |
| I        | G3/8  |
| B (mm)   | 35    |
| G (mm)   | 9.0   |
| N (mm)   | 30    |
| L (mm)   | 17.0  |
| Ø A (mm) | 10.0  |
| Ø X (mm) | 8.5   |
| S1 (mm)  | 94    |
| T (mm)   | 59.0  |
| Z (mm)   | 12.5  |
| C1 (mm)  | 0     |
| C (mm)   | 64    |
| U (mm)   | 34    |
| F        | M8    |
| F1 (mm)  | 16.0  |
| H (mm)   | 0.0   |
| V (mm)   | 46.0  |
| S (mm)   | 90    |
| R (mm)   | 115   |
| Р        | M8    |

| TG (mm) | 65    |
|---------|-------|
| Q (mm)  | 17    |
| Q1 (mm) | 5     |
| T1 (mm) | 29.5  |
| T2 (mm) | 59.0  |
| T3 (mm) | 29.0  |
| T4 (mm) | 59.0  |
| L2 (mm) | 17.0  |
| L3 (mm) | 17.0  |
| D (mm)  | 10.5  |
| M (mm)  | 4.5   |
| J       | 0     |
| JP (mm) | 0.0   |
| J1 (mm) | 0     |
| R1 (mm) | 133.0 |
| X1 (mm) | 3.0   |
| Y (mm)  | 4.5   |
| Y1 (mm) | 3.0   |
| Y2 (mm) | 0     |
| Y3 (mm) | 6     |
| R2 (mm) | 0.0   |