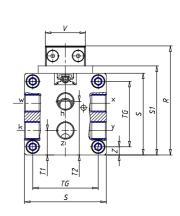

## DIMENSIONS

| W (mm)   | 105.0 |
|----------|-------|
| E (mm)   | 122.0 |
| L1 (mm)  | 210   |
| I        | G3/8  |
| B (mm)   | 35    |
| G (mm)   | 9.0   |
| N (mm)   | 30    |
| L (mm)   | 17.0  |
| Ø A (mm) | 10.0  |
| Ø X (mm) | 8.5   |
| S1 (mm)  | 94    |
| T (mm)   | 59.0  |
| Z (mm)   | 12.5  |
| C1 (mm)  | 0     |
| C (mm)   | 64    |
| U (mm)   | 34    |
| F        | M8    |
| F1 (mm)  | 16.0  |
| H (mm)   | 0.0   |
| V (mm)   | 46.0  |
| S (mm)   | 90    |
| R (mm)   | 115   |
| Р        | M8    |

| TG (mm) | 65    |
|---------|-------|
| Q (mm)  | 17    |
| Q1 (mm) | 5     |
| T1 (mm) | 29.5  |
| T2 (mm) | 59.0  |
| T3 (mm) | 29.0  |
| T4 (mm) | 59.0  |
| L2 (mm) | 17.0  |
| L3 (mm) | 17.0  |
| D (mm)  | 10.5  |
| M (mm)  | 4.5   |
| J       | 0     |
| JP (mm) | 0.0   |
| J1 (mm) | 0     |
| R1 (mm) | 133.0 |
| X1 (mm) | 3.0   |
| Y (mm)  | 4.5   |
| Y1 (mm) | 3.0   |
| Y2 (mm) | 0     |
| Y3 (mm) | 6     |
| R2 (mm) | 0.0   |