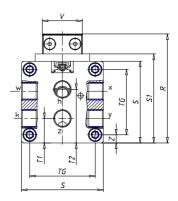

## DIMENSIONS

| W (mm)   | 105.0 |
|----------|-------|
| E (mm)   | 122.0 |
| L1 (mm)  | 210   |
| I        | G3/8  |
| B (mm)   | 35    |
| G (mm)   | 9.0   |
| N (mm)   | 30    |
| L (mm)   | 17.0  |
| Ø A (mm) | 10.0  |
| Ø X (mm) | 8.5   |
| S1 (mm)  | 94    |
| T (mm)   | 59.0  |
| Z (mm)   | 12.5  |
| C1 (mm)  | 0     |
| C (mm)   | 64    |
| U (mm)   | 34    |
| F        | M8    |
| F1 (mm)  | 16.0  |
| H (mm)   | 0.0   |
| V (mm)   | 46.0  |
| S (mm)   | 90    |
| R (mm)   | 115   |
| P        | M8    |

| TG (mm) | 65    |
|---------|-------|
| Q (mm)  | 17    |
| Q1 (mm) | 5     |
| T1 (mm) | 29.5  |
| T2 (mm) | 59.0  |
| T3 (mm) | 29.0  |
| T4 (mm) | 59.0  |
| L2 (mm) | 17.0  |
| L3 (mm) | 17.0  |
| D (mm)  | 10.5  |
| M (mm)  | 4.5   |
| J       | 0     |
| JP (mm) | 0.0   |
| J1 (mm) | 0     |
| R1 (mm) | 133.0 |
| X1 (mm) | 3.0   |
| Y (mm)  | 4.5   |
| Y1 (mm) | 3.0   |
| Y2 (mm) | 0     |
| Y3 (mm) | 6     |
| R2 (mm) | 0.0   |