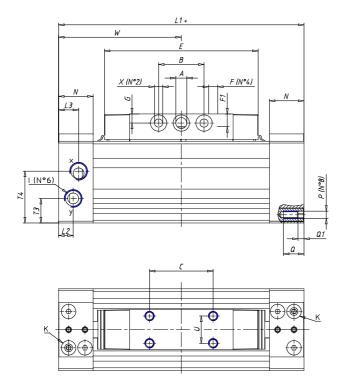

## DIMENSIONS

| W (mm)   | 105.0 |
|----------|-------|
| E (mm)   | 122.0 |
| L1 (mm)  | 210   |
| I        | G3/8  |
| B (mm)   | 35    |
| G (mm)   | 9.0   |
| N (mm)   | 30    |
| L (mm)   | 17.0  |
| Ø A (mm) | 10.0  |
| Ø X (mm) | 8.5   |
| S1 (mm)  | 94    |
| T (mm)   | 59.0  |
| Z (mm)   | 12.5  |
| C1 (mm)  | 0     |
| C (mm)   | 64    |
| U (mm)   | 34    |
| F        | M8    |
| F1 (mm)  | 16.0  |
| H (mm)   | 0.0   |
| V (mm)   | 46.0  |
| S (mm)   | 90    |
| R (mm)   | 115   |
| P        | M8    |

| TG (mm) | 65    |
|---------|-------|
| Q (mm)  | 17    |
| Q1 (mm) | 5     |
| T1 (mm) | 29.5  |
| T2 (mm) | 59.0  |
| T3 (mm) | 29.0  |
| T4 (mm) | 59.0  |
| L2 (mm) | 17.0  |
| L3 (mm) | 17.0  |
| D (mm)  | 10.5  |
| M (mm)  | 4.5   |
| J       | 0     |
| JP (mm) | 0.0   |
| J1 (mm) | 0     |
| R1 (mm) | 133.0 |
| X1 (mm) | 3.0   |
| Y (mm)  | 4.5   |
| Y1 (mm) | 3.0   |
| Y2 (mm) | 0     |
| Y3 (mm) | 6     |
| R2 (mm) | 0.0   |