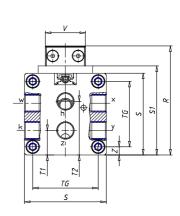

| TG (mm) | 65    |
|---------|-------|
| Q (mm)  | 17    |
| Q1 (mm) | 5     |
| T1 (mm) | 29.5  |
| T2 (mm) | 59.0  |
| T3 (mm) | 29.0  |
| T4 (mm) | 59.0  |
| L2 (mm) | 17.0  |
| L3 (mm) | 17.0  |
| D (mm)  | 10.5  |
| M (mm)  | 4.5   |
| J       | 0     |
| JP (mm) | 0.0   |
| J1 (mm) | 0     |
| R1 (mm) | 133.0 |
| X1 (mm) | 3.0   |
| Y (mm)  | 4.5   |
| Y1 (mm) | 3.0   |
| Y2 (mm) | 0     |
| Y3 (mm) | 6     |
| R2 (mm) | 0.0   |