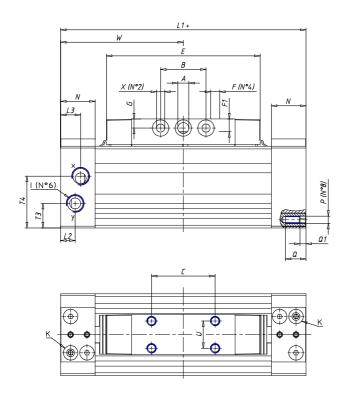

## DIMENSIONS

| W (mm)   | 105.0 |
|----------|-------|
| E (mm)   | 122.0 |
| L1 (mm)  | 210   |
| I        | G3/8  |
| B (mm)   | 35    |
| G (mm)   | 9.0   |
| N (mm)   | 30    |
| L (mm)   | 17.0  |
| Ø A (mm) | 10.0  |
| Ø X (mm) | 8.5   |
| S1 (mm)  | 94    |
| T (mm)   | 59.0  |
| Z (mm)   | 12.5  |
| C1 (mm)  | 0     |
| C (mm)   | 64    |
| U (mm)   | 34    |
| F        | M8    |
| F1 (mm)  | 16.0  |
| H (mm)   | 0.0   |
| V (mm)   | 46.0  |
| S (mm)   | 90    |
| R (mm)   | 115   |
| Р        | M8    |