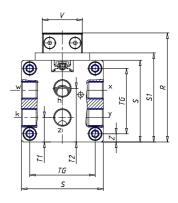

## **DIMENSIONS**

| W (mm)   | 105.0 |
|----------|-------|
| E (mm)   | 122.0 |
| L1 (mm)  | 210   |
| I        | G3/8  |
| B (mm)   | 35    |
| G (mm)   | 9.0   |
| N (mm)   | 30    |
| L (mm)   | 17.0  |
| Ø A (mm) | 10.0  |
| Ø X (mm) | 8.5   |
| S1 (mm)  | 94    |
| T (mm)   | 59.0  |
| Z (mm)   | 12.5  |
| C1 (mm)  | 0     |
| C (mm)   | 64    |
| U (mm)   | 34    |
| F        | M8    |
| F1 (mm)  | 16.0  |
| H (mm)   | 0.0   |
| V (mm)   | 46.0  |
| S (mm)   | 90    |
| R (mm)   | 115   |
| P        | M8    |

| TG (mm) | 65    |
|---------|-------|
| Q (mm)  | 17    |
| Q1 (mm) | 5     |
| T1 (mm) | 29.5  |
| T2 (mm) | 59.0  |
| T3 (mm) | 29.0  |
| T4 (mm) | 59.0  |
| L2 (mm) | 17.0  |
| L3 (mm) | 17.0  |
| D (mm)  | 10.5  |
| M (mm)  | 4.5   |
| J       | 0     |
| JP (mm) | 0.0   |
| J1 (mm) | 0     |
| R1 (mm) | 133.0 |
| X1 (mm) | 3.0   |
| Y (mm)  | 4.5   |
| Y1 (mm) | 3.0   |
| Y2 (mm) | 0     |
| Y3 (mm) | 6     |
| R2 (mm) | 0.0   |