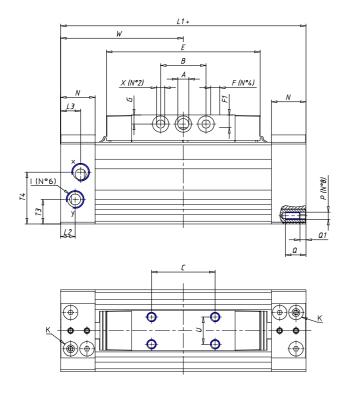

## **DIMENSIONS**

| W (mm)   | 105.0 |
|----------|-------|
| E (mm)   | 122.0 |
| L1 (mm)  | 210   |
| I        | G3/8  |
| B (mm)   | 35    |
| G (mm)   | 9.0   |
| N (mm)   | 30    |
| L (mm)   | 17.0  |
| Ø A (mm) | 10.0  |
| Ø X (mm) | 8.5   |
| S1 (mm)  | 94    |
| T (mm)   | 59.0  |
| Z (mm)   | 12.5  |
| C1 (mm)  | 0     |
| C (mm)   | 64    |
| U (mm)   | 34    |
| F        | M8    |
| F1 (mm)  | 16.0  |
| H (mm)   | 0.0   |
| V (mm)   | 46.0  |
| S (mm)   | 90    |
| R (mm)   | 115   |
| P        | M8    |

| TG (mm) | 65    |
|---------|-------|
| Q (mm)  | 17    |
| Q1 (mm) | 5     |
| T1 (mm) | 29.5  |
| T2 (mm) | 59.0  |
| T3 (mm) | 29.0  |
| T4 (mm) | 59.0  |
| L2 (mm) | 17.0  |
| L3 (mm) | 17.0  |
| D (mm)  | 10.5  |
| M (mm)  | 4.5   |
| J       | 0     |
| JP (mm) | 0.0   |
| J1 (mm) | 0     |
| R1 (mm) | 133.0 |
| X1 (mm) | 3.0   |
| Y (mm)  | 4.5   |
| Y1 (mm) | 3.0   |
| Y2 (mm) | 0     |
| Y3 (mm) | 6     |
| R2 (mm) | 0.0   |