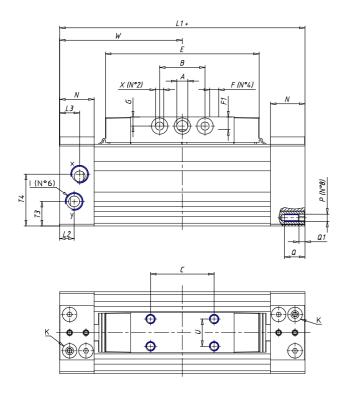

## **DIMENSIONS**

| W (mm)   | 105.0 |
|----------|-------|
| E (mm)   | 122.0 |
| L1 (mm)  | 210   |
| 1        | G3/8  |
| B (mm)   | 35    |
| G (mm)   | 9.0   |
| N (mm)   | 30    |
| L (mm)   | 17.0  |
| Ø A (mm) | 10.0  |
| Ø X (mm) | 8.5   |
| S1 (mm)  | 94    |
| T (mm)   | 59.0  |
| Z (mm)   | 12.5  |
| C1 (mm)  | 0     |
| C (mm)   | 64    |
| U (mm)   | 34    |
| F        | M8    |
| F1 (mm)  | 16.0  |
| H (mm)   | 0.0   |
| V (mm)   | 46.0  |
| S (mm)   | 90    |
| R (mm)   | 115   |
| P        | M8    |

| TG (mm) | 65    |
|---------|-------|
| Q (mm)  | 17    |
| Q1 (mm) | 5     |
| T1 (mm) | 29.5  |
| T2 (mm) | 59.0  |
| T3 (mm) | 29.0  |
| T4 (mm) | 59.0  |
| L2 (mm) | 17.0  |
| L3 (mm) | 17.0  |
| D (mm)  | 10.5  |
| M (mm)  | 4.5   |
| J       | 0     |
| JP (mm) | 0.0   |
| J1 (mm) | 0     |
| R1 (mm) | 133.0 |
| X1 (mm) | 3.0   |
| Y (mm)  | 4.5   |
| Y1 (mm) | 3.0   |
| Y2 (mm) | 0     |
| Y3 (mm) | 6     |
| R2 (mm) | 0.0   |