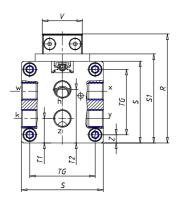

## **DIMENSIONS**

| W (mm)   | 105.0 |
|----------|-------|
| E (mm)   | 122.0 |
| L1 (mm)  | 210   |
| 1        | G3/8  |
| B (mm)   | 35    |
| G (mm)   | 9.0   |
| N (mm)   | 30    |
| L (mm)   | 17.0  |
| Ø A (mm) | 10.0  |
| Ø X (mm) | 8.5   |
| S1 (mm)  | 94    |
| T (mm)   | 59.0  |
| Z (mm)   | 12.5  |
| C1 (mm)  | 0     |
| C (mm)   | 64    |
| U (mm)   | 34    |
| F        | M8    |
| F1 (mm)  | 16.0  |
| H (mm)   | 0.0   |
| V (mm)   | 46.0  |
| S (mm)   | 90    |
| R (mm)   | 115   |
| P        | M8    |

| TG (mm) | 65    |
|---------|-------|
| Q (mm)  | 17    |
| Q1 (mm) | 5     |
| T1 (mm) | 29.5  |
| T2 (mm) | 59.0  |
| T3 (mm) | 29.0  |
| T4 (mm) | 59.0  |
| L2 (mm) | 17.0  |
| L3 (mm) | 17.0  |
| D (mm)  | 10.5  |
| M (mm)  | 4.5   |
| J       | 0     |
| JP (mm) | 0.0   |
| J1 (mm) | 0     |
| R1 (mm) | 133.0 |
| X1 (mm) | 3.0   |
| Y (mm)  | 4.5   |
| Y1 (mm) | 3.0   |
| Y2 (mm) | 0     |
| Y3 (mm) | 6     |
| R2 (mm) | 0.0   |