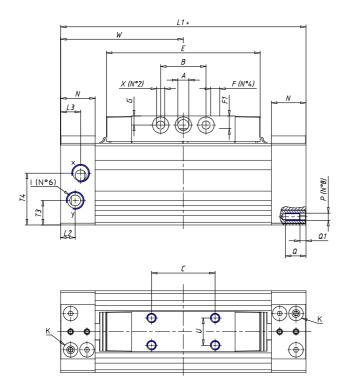

## **DIMENSIONS**

| W (mm)   | 125.0 |
|----------|-------|
| E (mm)   | 150.0 |
| L1 (mm)  | 250   |
| I        | G3/8  |
| B (mm)   | 50    |
| G (mm)   | 9.5   |
| N (mm)   | 30    |
| L (mm)   | 17.0  |
| Ø A (mm) | 10.0  |
| Ø X (mm) | 8.5   |
| S1 (mm)  | 110   |
| T (mm)   | 68.5  |
| Z (mm)   | 14.0  |
| C1 (mm)  | 0     |
| C (mm)   | 80    |
| U (mm)   | 34    |
| F        | M8    |
| F1 (mm)  | 16.0  |
| H (mm)   | 0.0   |
| V (mm)   | 46.0  |
| S (mm)   | 106   |
| R (mm)   | 131   |
| P        | M8    |

| TG (mm) | 78    |
|---------|-------|
| Q (mm)  | 17    |
| Q1 (mm) | 5     |
| T1 (mm) | 34.0  |
| T2 (mm) | 68.5  |
| T3 (mm) | 34.0  |
| T4 (mm) | 68.5  |
| L2 (mm) | 17.0  |
| L3 (mm) | 17.0  |
| D (mm)  | 10.5  |
| M (mm)  | 4.5   |
| J       | 0     |
| JP (mm) | 0.0   |
| J1 (mm) | 0     |
| R1 (mm) | 150.0 |
| X1 (mm) | 6.5   |
| Y (mm)  | 4.5   |
| Y1 (mm) | 6.5   |
| Y2 (mm) | 0     |
| Y3 (mm) | 6     |
| R2 (mm) | 0.0   |