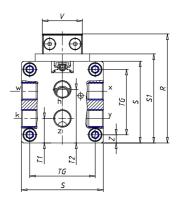

## **DIMENSIONS**

| W (mm)   | 125.0 |
|----------|-------|
| E (mm)   | 150.0 |
| L1 (mm)  | 250   |
| I        | G3/8  |
| B (mm)   | 50    |
| G (mm)   | 9.5   |
| N (mm)   | 30    |
| L (mm)   | 17.0  |
| Ø A (mm) | 10.0  |
| Ø X (mm) | 8.5   |
| S1 (mm)  | 110   |
| T (mm)   | 68.5  |
| Z (mm)   | 14.0  |
| C1 (mm)  | 0     |
| C (mm)   | 80    |
| U (mm)   | 34    |
| F        | M8    |
| F1 (mm)  | 16.0  |
| H (mm)   | 0.0   |
| V (mm)   | 46.0  |
| S (mm)   | 106   |
| R (mm)   | 131   |
| P        | M8    |

| TG (mm) | 78    |
|---------|-------|
| Q (mm)  | 17    |
| Q1 (mm) | 5     |
| T1 (mm) | 34.0  |
| T2 (mm) | 68.5  |
| T3 (mm) | 34.0  |
| T4 (mm) | 68.5  |
| L2 (mm) | 17.0  |
| L3 (mm) | 17.0  |
| D (mm)  | 10.5  |
| M (mm)  | 4.5   |
| J       | 0     |
| JP (mm) | 0.0   |
| J1 (mm) | 0     |
| R1 (mm) | 150.0 |
| X1 (mm) | 6.5   |
| Y (mm)  | 4.5   |
| Y1 (mm) | 6.5   |
| Y2 (mm) | 0     |
| Y3 (mm) | 6     |
| R2 (mm) | 0.0   |