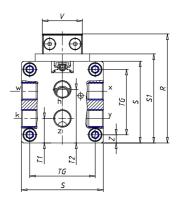

## **DIMENSIONS**

| W (mm)   | 125.0 |
|----------|-------|
| E (mm)   | 150.0 |
| L1 (mm)  | 250   |
| I        | G3/8  |
| B (mm)   | 50    |
| G (mm)   | 9.5   |
| N (mm)   | 30    |
| L (mm)   | 17.0  |
| Ø A (mm) | 10.0  |
| Ø X (mm) | 8.5   |
| S1 (mm)  | 110   |
| T (mm)   | 68.5  |
| Z (mm)   | 14.0  |
| C1 (mm)  | 0     |
| C (mm)   | 80    |
| U (mm)   | 34    |
| F        | M8    |
| F1 (mm)  | 16.0  |
| H (mm)   | 0.0   |
| V (mm)   | 46.0  |
| S (mm)   | 106   |
| R (mm)   | 131   |
| Р        | M8    |

| TG (mm) | 78    |
|---------|-------|
| Q (mm)  | 17    |
| Q1 (mm) | 5     |
| T1 (mm) | 34.0  |
| T2 (mm) | 68.5  |
| T3 (mm) | 34.0  |
| T4 (mm) | 68.5  |
| L2 (mm) | 17.0  |
| L3 (mm) | 17.0  |
| D (mm)  | 10.5  |
| M (mm)  | 4.5   |
| J       | 0     |
| JP (mm) | 0.0   |
| J1 (mm) | 0     |
| R1 (mm) | 150.0 |
| X1 (mm) | 6.5   |
| Y (mm)  | 4.5   |
| Y1 (mm) | 6.5   |
| Y2 (mm) | 0     |
| Y3 (mm) | 6     |
| R2 (mm) | 0.0   |