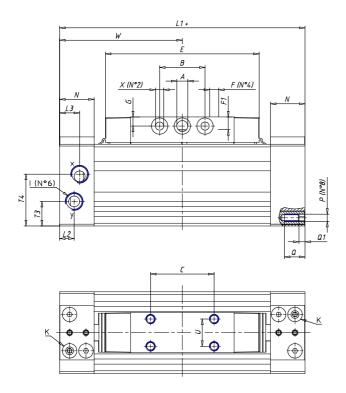

## **DIMENSIONS**

| W (mm)   | 125.0 |
|----------|-------|
| E (mm)   | 150.0 |
| L1 (mm)  | 250   |
| I        | G3/8  |
| B (mm)   | 50    |
| G (mm)   | 9.5   |
| N (mm)   | 30    |
| L (mm)   | 17.0  |
| Ø A (mm) | 10.0  |
| Ø X (mm) | 8.5   |
| S1 (mm)  | 110   |
| T (mm)   | 68.5  |
| Z (mm)   | 14.0  |
| C1 (mm)  | 0     |
| C (mm)   | 80    |
| U (mm)   | 34    |
| F        | M8    |
| F1 (mm)  | 16.0  |
| H (mm)   | 0.0   |
| V (mm)   | 46.0  |
| S (mm)   | 106   |
| R (mm)   | 131   |
| Р        | M8    |

| TG (mm) | 78    |
|---------|-------|
| Q (mm)  | 17    |
| Q1 (mm) | 5     |
| T1 (mm) | 34.0  |
| T2 (mm) | 68.5  |
| T3 (mm) | 34.0  |
| T4 (mm) | 68.5  |
| L2 (mm) | 17.0  |
| L3 (mm) | 17.0  |
| D (mm)  | 10.5  |
| M (mm)  | 4.5   |
| J       | 0     |
| JP (mm) | 0.0   |
| J1 (mm) | 0     |
| R1 (mm) | 150.0 |
| X1 (mm) | 6.5   |
| Y (mm)  | 4.5   |
| Y1 (mm) | 6.5   |
| Y2 (mm) | 0     |
| Y3 (mm) | 6     |
| R2 (mm) | 0.0   |