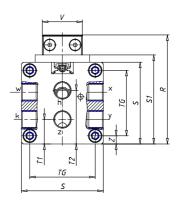

## **DIMENSIONS**

| W (mm)   | 125.0 |
|----------|-------|
| E (mm)   | 150.0 |
| L1 (mm)  | 250   |
| I        | G3/8  |
| B (mm)   | 50    |
| G (mm)   | 9.5   |
| N (mm)   | 30    |
| L (mm)   | 17.0  |
| Ø A (mm) | 10.0  |
| Ø X (mm) | 8.5   |
| S1 (mm)  | 110   |
| T (mm)   | 68.5  |
| Z (mm)   | 14.0  |
| C1 (mm)  | 0     |
| C (mm)   | 80    |
| U (mm)   | 34    |
| F        | M8    |
| F1 (mm)  | 16.0  |
| H (mm)   | 0.0   |
| V (mm)   | 46.0  |
| S (mm)   | 106   |
| R (mm)   | 131   |
| P        | M8    |

| TG (mm) | 78    |
|---------|-------|
| Q (mm)  | 17    |
| Q1 (mm) | 5     |
| T1 (mm) | 34.0  |
| T2 (mm) | 68.5  |
| T3 (mm) | 34.0  |
| T4 (mm) | 68.5  |
| L2 (mm) | 17.0  |
| L3 (mm) | 17.0  |
| D (mm)  | 10.5  |
| M (mm)  | 4.5   |
| J       | 0     |
| JP (mm) | 0.0   |
| J1 (mm) | 0     |
| R1 (mm) | 150.0 |
| X1 (mm) | 6.5   |
| Y (mm)  | 4.5   |
| Y1 (mm) | 6.5   |
| Y2 (mm) | 0     |
| Y3 (mm) | 6     |
| R2 (mm) | 0.0   |