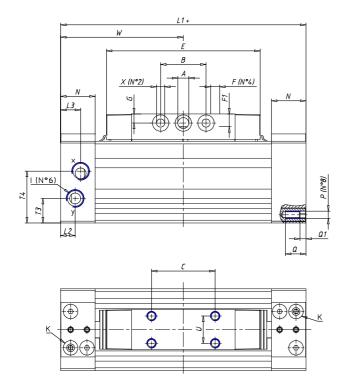

## **DIMENSIONS**

| W (mm)   | 125.0 |
|----------|-------|
| E (mm)   | 150.0 |
| L1 (mm)  | 250   |
| I        | G3/8  |
| B (mm)   | 50    |
| G (mm)   | 9.5   |
| N (mm)   | 30    |
| L (mm)   | 17.0  |
| Ø A (mm) | 10.0  |
| Ø X (mm) | 8.5   |
| S1 (mm)  | 110   |
| T (mm)   | 68.5  |
| Z (mm)   | 14.0  |
| C1 (mm)  | 0     |
| C (mm)   | 80    |
| U (mm)   | 34    |
| F        | M8    |
| F1 (mm)  | 16.0  |
| H (mm)   | 0.0   |
| V (mm)   | 46.0  |
| S (mm)   | 106   |
| R (mm)   | 131   |
| P        | M8    |

| TG (mm) | 78    |
|---------|-------|
| Q (mm)  | 17    |
| Q1 (mm) | 5     |
| T1 (mm) | 34.0  |
| T2 (mm) | 68.5  |
| T3 (mm) | 34.0  |
| T4 (mm) | 68.5  |
| L2 (mm) | 17.0  |
| L3 (mm) | 17.0  |
| D (mm)  | 10.5  |
| M (mm)  | 4.5   |
| J       | 0     |
| JP (mm) | 0.0   |
| J1 (mm) | 0     |
| R1 (mm) | 150.0 |
| X1 (mm) | 6.5   |
| Y (mm)  | 4.5   |
| Y1 (mm) | 6.5   |
| Y2 (mm) | 0     |
| Y3 (mm) | 6     |
| R2 (mm) | 0.0   |