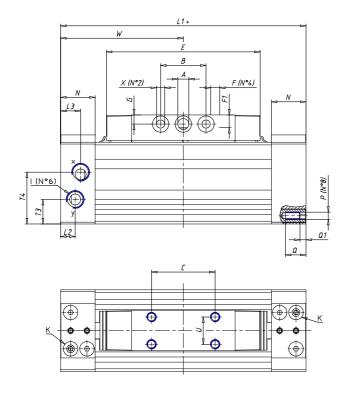

## DIMENSIONS

| W (mm)   | 125.0 |
|----------|-------|
| E (mm)   | 150.0 |
| L1 (mm)  | 250   |
| I        | G3/8  |
| B (mm)   | 50    |
| G (mm)   | 9.5   |
| N (mm)   | 30    |
| L (mm)   | 17.0  |
| Ø A (mm) | 10.0  |
| Ø X (mm) | 8.5   |
| S1 (mm)  | 110   |
| T (mm)   | 68.5  |
| Z (mm)   | 14.0  |
| C1 (mm)  | 0     |
| C (mm)   | 80    |
| U (mm)   | 34    |
| F        | M8    |
| F1 (mm)  | 16.0  |
| H (mm)   | 0.0   |
| V (mm)   | 46.0  |
| S (mm)   | 106   |
| R (mm)   | 131   |
| P        | M8    |

| TG (mm) | 78    |
|---------|-------|
| Q (mm)  | 17    |
| Q1 (mm) | 5     |
| T1 (mm) | 34.0  |
| T2 (mm) | 68.5  |
| T3 (mm) | 34.0  |
| T4 (mm) | 68.5  |
| L2 (mm) | 17.0  |
| L3 (mm) | 17.0  |
| D (mm)  | 10.5  |
| M (mm)  | 4.5   |
| J       | 0     |
| JP (mm) | 0.0   |
| J1 (mm) | 0     |
| R1 (mm) | 150.0 |
| X1 (mm) | 6.5   |
| Y (mm)  | 4.5   |
| Y1 (mm) | 6.5   |
| Y2 (mm) | 0     |
| Y3 (mm) | 6     |
| R2 (mm) | 0.0   |