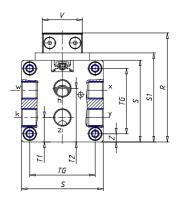

## DIMENSIONS

| W (mm)   | 125.0 |
|----------|-------|
| E (mm)   | 150.0 |
| L1 (mm)  | 250   |
| I        | G3/8  |
| B (mm)   | 50    |
| G (mm)   | 9.5   |
| N (mm)   | 30    |
| L (mm)   | 17.0  |
| Ø A (mm) | 10.0  |
| Ø X (mm) | 8.5   |
| S1 (mm)  | 110   |
| T (mm)   | 68.5  |
| Z (mm)   | 14.0  |
| C1 (mm)  | 0     |
| C (mm)   | 80    |
| U (mm)   | 34    |
| F        | M8    |
| F1 (mm)  | 16.0  |
| H (mm)   | 0.0   |
| V (mm)   | 46.0  |
| S (mm)   | 106   |
| R (mm)   | 131   |
| P        | M8    |

| TG (mm) | 78    |
|---------|-------|
| Q (mm)  | 17    |
| Q1 (mm) | 5     |
| T1 (mm) | 34.0  |
| T2 (mm) | 68.5  |
| T3 (mm) | 34.0  |
| T4 (mm) | 68.5  |
| L2 (mm) | 17.0  |
| L3 (mm) | 17.0  |
| D (mm)  | 10.5  |
| M (mm)  | 4.5   |
| J       | 0     |
| JP (mm) | 0.0   |
| J1 (mm) | 0     |
| R1 (mm) | 150.0 |
| X1 (mm) | 6.5   |
| Y (mm)  | 4.5   |
| Y1 (mm) | 6.5   |
| Y2 (mm) | 0     |
| Y3 (mm) | 6     |
| R2 (mm) | 0.0   |