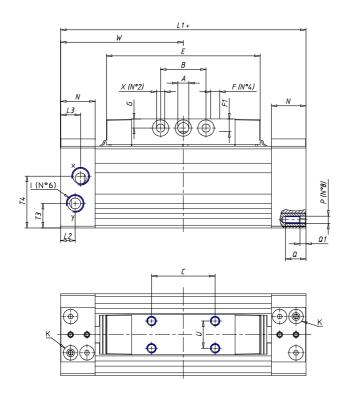

## DIMENSIONS

| W (mm)   | 125.0 |
|----------|-------|
| E (mm)   | 150.0 |
| L1 (mm)  | 250   |
| I        | G3/8  |
| B (mm)   | 50    |
| G (mm)   | 9.5   |
| N (mm)   | 30    |
| L (mm)   | 17.0  |
| Ø A (mm) | 10.0  |
| Ø X (mm) | 8.5   |
| S1 (mm)  | 110   |
| T (mm)   | 68.5  |
| Z (mm)   | 14.0  |
| C1 (mm)  | 0     |
| C (mm)   | 80    |
| U (mm)   | 34    |
| F        | M8    |
| F1 (mm)  | 16.0  |
| H (mm)   | 0.0   |
| V (mm)   | 46.0  |
| S (mm)   | 106   |
| R (mm)   | 131   |
| Р        | M8    |