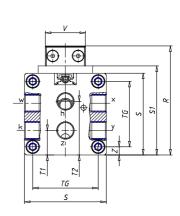

| TG (mm) | 78    |
|---------|-------|
| Q (mm)  | 17    |
| Q1 (mm) | 5     |
| T1 (mm) | 34.0  |
| T2 (mm) | 68.5  |
| T3 (mm) | 34.0  |
| T4 (mm) | 68.5  |
| L2 (mm) | 17.0  |
| L3 (mm) | 17.0  |
| D (mm)  | 10.5  |
| M (mm)  | 4.5   |
| J       | 0     |
| JP (mm) | 0.0   |
| J1 (mm) | 0     |
| R1 (mm) | 150.0 |
| X1 (mm) | 6.5   |
| Y (mm)  | 4.5   |
| Y1 (mm) | 6.5   |
| Y2 (mm) | 0     |
| Y3 (mm) | 6     |
| R2 (mm) | 0.0   |