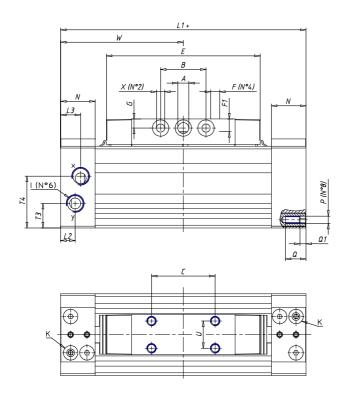

## DIMENSIONS

| W (mm)   | 125.0 |
|----------|-------|
| E (mm)   | 150.0 |
| L1 (mm)  | 250   |
| I        | G3/8  |
| B (mm)   | 50    |
| G (mm)   | 9.5   |
| N (mm)   | 30    |
| L (mm)   | 17.0  |
| Ø A (mm) | 10.0  |
| Ø X (mm) | 8.5   |
| S1 (mm)  | 110   |
| T (mm)   | 68.5  |
| Z (mm)   | 14.0  |
| C1 (mm)  | 0     |
| C (mm)   | 80    |
| U (mm)   | 34    |
| F        | M8    |
| F1 (mm)  | 16.0  |
| H (mm)   | 0.0   |
| V (mm)   | 46.0  |
| S (mm)   | 106   |
| R (mm)   | 131   |
| P        | M8    |