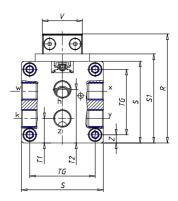

| TG (mm) | 78    |
|---------|-------|
| Q (mm)  | 17    |
| Q1 (mm) | 5     |
| T1 (mm) | 34.0  |
| T2 (mm) | 68.5  |
| T3 (mm) | 34.0  |
| T4 (mm) | 68.5  |
| L2 (mm) | 17.0  |
| L3 (mm) | 17.0  |
| D (mm)  | 10.5  |
| M (mm)  | 4.5   |
| J       | 0     |
| JP (mm) | 0.0   |
| J1 (mm) | 0     |
| R1 (mm) | 150.0 |
| X1 (mm) | 6.5   |
| Y (mm)  | 4.5   |
| Y1 (mm) | 6.5   |
| Y2 (mm) | 0     |
| Y3 (mm) | 6     |
| R2 (mm) | 0.0   |