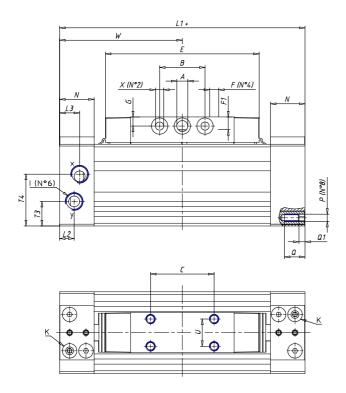

## DIMENSIONS

| W (mm)   | 125.0 |
|----------|-------|
| E (mm)   | 150.0 |
| L1 (mm)  | 250   |
| I        | G3/8  |
| B (mm)   | 50    |
| G (mm)   | 9.5   |
| N (mm)   | 30    |
| L (mm)   | 17.0  |
| Ø A (mm) | 10.0  |
| Ø X (mm) | 8.5   |
| S1 (mm)  | 110   |
| T (mm)   | 68.5  |
| Z (mm)   | 14.0  |
| C1 (mm)  | 0     |
| C (mm)   | 80    |
| U (mm)   | 34    |
| F        | M8    |
| F1 (mm)  | 16.0  |
| H (mm)   | 0.0   |
| V (mm)   | 46.0  |
| S (mm)   | 106   |
| R (mm)   | 131   |
| P        | M8    |

| TG (mm) | 78    |
|---------|-------|
| Q (mm)  | 17    |
| Q1 (mm) | 5     |
| T1 (mm) | 34.0  |
| T2 (mm) | 68.5  |
| T3 (mm) | 34.0  |
| T4 (mm) | 68.5  |
| L2 (mm) | 17.0  |
| L3 (mm) | 17.0  |
| D (mm)  | 10.5  |
| M (mm)  | 4.5   |
| J       | 0     |
| JP (mm) | 0.0   |
| J1 (mm) | 0     |
| R1 (mm) | 150.0 |
| X1 (mm) | 6.5   |
| Y (mm)  | 4.5   |
| Y1 (mm) | 6.5   |
| Y2 (mm) | 0     |
| Y3 (mm) | 6     |
| R2 (mm) | 0.0   |