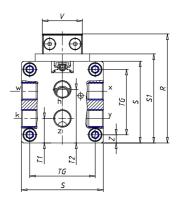

## DIMENSIONS

| W (mm)   | 125.0 |
|----------|-------|
| E (mm)   | 150.0 |
| L1 (mm)  | 250   |
| I        | G3/8  |
| B (mm)   | 50    |
| G (mm)   | 9.5   |
| N (mm)   | 30    |
| L (mm)   | 17.0  |
| Ø A (mm) | 10.0  |
| Ø X (mm) | 8.5   |
| S1 (mm)  | 110   |
| T (mm)   | 68.5  |
| Z (mm)   | 14.0  |
| C1 (mm)  | 0     |
| C (mm)   | 80    |
| U (mm)   | 34    |
| F        | M8    |
| F1 (mm)  | 16.0  |
| H (mm)   | 0.0   |
| V (mm)   | 46.0  |
| S (mm)   | 106   |
| R (mm)   | 131   |
| P        | M8    |

| TG (mm) | 78    |
|---------|-------|
| Q (mm)  | 17    |
| Q1 (mm) | 5     |
| T1 (mm) | 34.0  |
| T2 (mm) | 68.5  |
| T3 (mm) | 34.0  |
| T4 (mm) | 68.5  |
| L2 (mm) | 17.0  |
| L3 (mm) | 17.0  |
| D (mm)  | 10.5  |
| M (mm)  | 4.5   |
| J       | 0     |
| JP (mm) | 0.0   |
| J1 (mm) | 0     |
| R1 (mm) | 150.0 |
| X1 (mm) | 6.5   |
| Y (mm)  | 4.5   |
| Y1 (mm) | 6.5   |
| Y2 (mm) | 0     |
| Y3 (mm) | 6     |
| R2 (mm) | 0.0   |