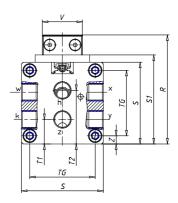

## DIMENSIONS

| W (mm)   | 125.0 |
|----------|-------|
| E (mm)   | 150.0 |
| L1 (mm)  | 250   |
| I        | G3/8  |
| B (mm)   | 50    |
| G (mm)   | 9.5   |
| N (mm)   | 30    |
| L (mm)   | 17.0  |
| Ø A (mm) | 10.0  |
| Ø X (mm) | 8.5   |
| S1 (mm)  | 110   |
| T (mm)   | 68.5  |
| Z (mm)   | 14.0  |
| C1 (mm)  | 0     |
| C (mm)   | 80    |
| U (mm)   | 34    |
| F        | M8    |
| F1 (mm)  | 16.0  |
| H (mm)   | 0.0   |
| V (mm)   | 46.0  |
| S (mm)   | 106   |
| R (mm)   | 131   |
| P        | M8    |

| TG (mm) | 78    |
|---------|-------|
| Q (mm)  | 17    |
| Q1 (mm) | 5     |
| T1 (mm) | 34.0  |
| T2 (mm) | 68.5  |
| T3 (mm) | 34.0  |
| T4 (mm) | 68.5  |
| L2 (mm) | 17.0  |
| L3 (mm) | 17.0  |
| D (mm)  | 10.5  |
| M (mm)  | 4.5   |
| J       | 0     |
| JP (mm) | 0.0   |
| J1 (mm) | 0     |
| R1 (mm) | 150.0 |
| X1 (mm) | 6.5   |
| Y (mm)  | 4.5   |
| Y1 (mm) | 6.5   |
| Y2 (mm) | 0     |
| Y3 (mm) | 6     |
| R2 (mm) | 0.0   |