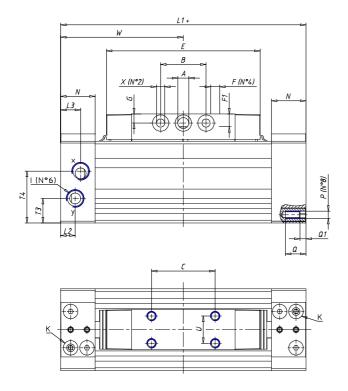

## DIMENSIONS

| W (mm)   | 125.0 |
|----------|-------|
| E (mm)   | 150.0 |
| L1 (mm)  | 250   |
| I        | G3/8  |
| B (mm)   | 50    |
| G (mm)   | 9.5   |
| N (mm)   | 30    |
| L (mm)   | 17.0  |
| Ø A (mm) | 10.0  |
| Ø X (mm) | 8.5   |
| S1 (mm)  | 110   |
| T (mm)   | 68.5  |
| Z (mm)   | 14.0  |
| C1 (mm)  | 0     |
| C (mm)   | 80    |
| U (mm)   | 34    |
| F        | M8    |
| F1 (mm)  | 16.0  |
| H (mm)   | 0.0   |
| V (mm)   | 46.0  |
| S (mm)   | 106   |
| R (mm)   | 131   |
| P        | M8    |

| TG (mm) | 78    |
|---------|-------|
| Q (mm)  | 17    |
| Q1 (mm) | 5     |
| T1 (mm) | 34.0  |
| T2 (mm) | 68.5  |
| T3 (mm) | 34.0  |
| T4 (mm) | 68.5  |
| L2 (mm) | 17.0  |
| L3 (mm) | 17.0  |
| D (mm)  | 10.5  |
| M (mm)  | 4.5   |
| J       | 0     |
| JP (mm) | 0.0   |
| J1 (mm) | 0     |
| R1 (mm) | 150.0 |
| X1 (mm) | 6.5   |
| Y (mm)  | 4.5   |
| Y1 (mm) | 6.5   |
| Y2 (mm) | 0     |
| Y3 (mm) | 6     |
| R2 (mm) | 0.0   |