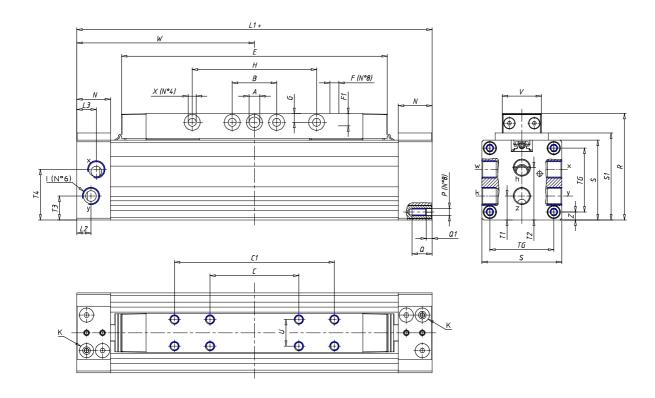

## **DIMENSIONS**

| W (mm)   | 100.0 |
|----------|-------|
| E (mm)   | 149.5 |
| L1 (mm)  | 200   |
| I        | G1/8  |
| B (mm)   | 30    |
| G (mm)   | 5.0   |
| N (mm)   | 19    |
| L (mm)   | 9.5   |
| Ø A (mm) | 6.0   |
| Ø X (mm) | 4.5   |
| S1 (mm)  | 49    |
| T (mm)   | 25.0  |
| Z (mm)   | 4.5   |
| C1 (mm)  | 90    |
| C (mm)   | 50    |
| U (mm)   | 15    |
| F        | M5    |
| F1 (mm)  | 7.0   |
| H (mm)   | 70.0  |
| V (mm)   | 22.0  |
| S (mm)   | 45    |
| R (mm)   | 60    |
| P        | M4    |

| TG (mm) | 36   |
|---------|------|
| Q (mm)  | 11   |
| Q1 (mm) | 3    |
| T1 (mm) | 13.5 |
| T2 (mm) | 29.5 |
| T3 (mm) | 13.5 |
| T4 (mm) | 28.5 |
| L2 (mm) | 8.0  |
| L3 (mm) | 11.0 |
| D (mm)  | 10.5 |
| M (mm)  | 4.5  |
| J       | -    |
| JP (mm) | 0.0  |
| J1 (mm) | 0    |
| R1 (mm) | 75.0 |
| X1 (mm) | 5.5  |
| Y (mm)  | 4.5  |
| Y1 (mm) | 4.5  |
| Y2 (mm) | 4    |
| Y3 (mm) | 4    |
| R2 (mm) | 71.0 |
|         |      |