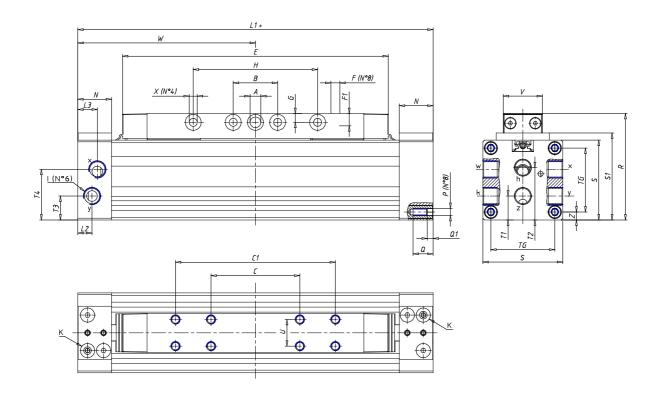

## **DIMENSIONS**

| W (mm)   | 100.0 |
|----------|-------|
| E (mm)   | 149.5 |
| L1 (mm)  | 200   |
| I        | G1/8  |
| B (mm)   | 30    |
| G (mm)   | 5.0   |
| N (mm)   | 19    |
| L (mm)   | 9.5   |
| Ø A (mm) | 6.0   |
| Ø X (mm) | 4.5   |
| S1 (mm)  | 49    |
| T (mm)   | 25.0  |
| Z (mm)   | 4.5   |
| C1 (mm)  | 90    |
| C (mm)   | 50    |
| U (mm)   | 15    |
| F        | M5    |
| F1 (mm)  | 7.0   |
| H (mm)   | 70.0  |
| V (mm)   | 22.0  |
| S (mm)   | 45    |
| R (mm)   | 60    |
| P        | M4    |

| TG (mm) | 36   |
|---------|------|
| Q (mm)  | 11   |
| Q1 (mm) | 3    |
| T1 (mm) | 13.5 |
| T2 (mm) | 29.5 |
| T3 (mm) | 13.5 |
| T4 (mm) | 28.5 |
| L2 (mm) | 8.0  |
| L3 (mm) | 11.0 |
| D (mm)  | 10.5 |
| M (mm)  | 4.5  |
| J       | -    |
| JP (mm) | 0.0  |
| J1 (mm) | 0    |
| R1 (mm) | 75.0 |
| X1 (mm) | 5.5  |
| Y (mm)  | 4.5  |
| Y1 (mm) | 4.5  |
| Y2 (mm) | 4    |
| Y3 (mm) | 4    |
| R2 (mm) | 71.0 |
|         |      |