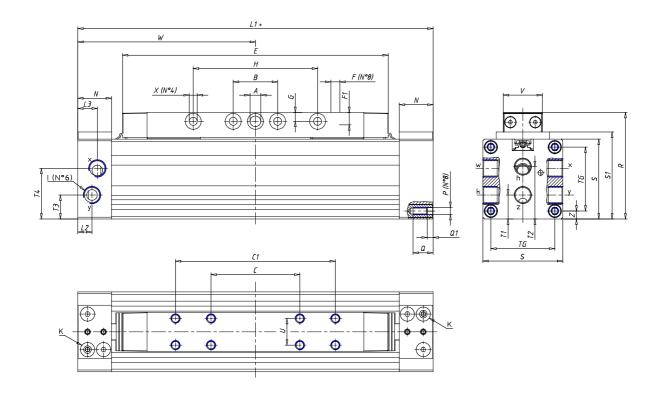

## **DIMENSIONS**

| W (mm)   | 100.0 |
|----------|-------|
| E (mm)   | 149.5 |
| L1 (mm)  | 200   |
| I        | G1/8  |
| B (mm)   | 30    |
| G (mm)   | 5.0   |
| N (mm)   | 19    |
| L (mm)   | 9.5   |
| Ø A (mm) | 6.0   |
| Ø X (mm) | 4.5   |
| S1 (mm)  | 49    |
| T (mm)   | 25.0  |
| Z (mm)   | 4.5   |
| C1 (mm)  | 90    |
| C (mm)   | 50    |
| U (mm)   | 15    |
| F        | M5    |
| F1 (mm)  | 7.0   |
| H (mm)   | 70.0  |
| V (mm)   | 22.0  |
| S (mm)   | 45    |
| R (mm)   | 60    |
| P        | M4    |

| TG (mm) | 36   |
|---------|------|
| Q (mm)  | 11   |
| Q1 (mm) | 3    |
| T1 (mm) | 13.5 |
| T2 (mm) | 29.5 |
| T3 (mm) | 13.5 |
| T4 (mm) | 28.5 |
| L2 (mm) | 8.0  |
| L3 (mm) | 11.0 |
| D (mm)  | 10.5 |
| M (mm)  | 4.5  |
| J       | -    |
| JP (mm) | 0.0  |
| J1 (mm) | 0    |
| R1 (mm) | 75.0 |
| X1 (mm) | 5.5  |
| Y (mm)  | 4.5  |
| Y1 (mm) | 4.5  |
| Y2 (mm) | 4    |
| Y3 (mm) | 4    |
| R2 (mm) | 71.0 |