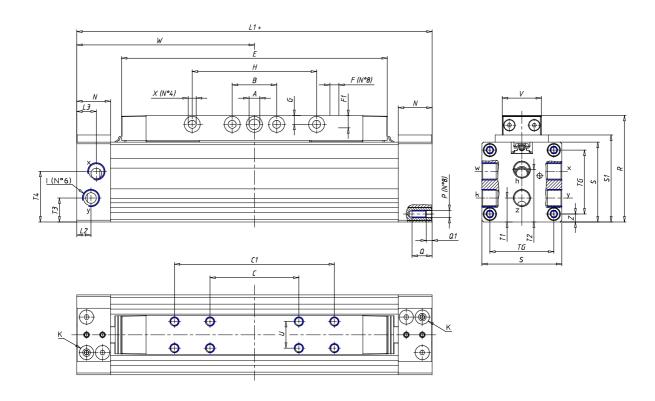

## **DIMENSIONS**

| W (mm)   | 120.0 |
|----------|-------|
| E (mm)   | 184.5 |
| L1 (mm)  | 240   |
| I        | G1/8  |
| B (mm)   | 25    |
| G (mm)   | 5.5   |
| N (mm)   | 19    |
| L (mm)   | 9.5   |
| Ø A (mm) | 6.0   |
| Ø X (mm) | 5.5   |
| S1 (mm)  | 58    |
| T (mm)   | 32.5  |
| Z (mm)   | 7.5   |
| C1 (mm)  | 130   |
| C (mm)   | 45    |
| U (mm)   | 15    |
| F        | M5    |
| F1 (mm)  | 7.0   |
| H (mm)   | 100.0 |
| V (mm)   | 22.0  |
| S (mm)   | 54    |
| R (mm)   | 69    |
| P        | M5    |

| TG (mm) | 41   |
|---------|------|
| Q (mm)  | 11   |
| Q1 (mm) | 4    |
| T1 (mm) | 17.5 |
| T2 (mm) | 34.5 |
| T3 (mm) | 17.5 |
| T4 (mm) | 34.5 |
| L2 (mm) | 9.5  |
| L3 (mm) | 9.5  |
| D (mm)  | 10.5 |
| M (mm)  | 4.5  |
| J       | M5   |
| JP (mm) | 0.8  |
| J1 (mm) | 9    |
| R1 (mm) | 83.8 |
| X1 (mm) | 8.0  |
| Y (mm)  | 4.5  |
| Y1 (mm) | 7.0  |
| Y2 (mm) | 4    |
| Y3 (mm) | 4    |
| R2 (mm) | 81.4 |