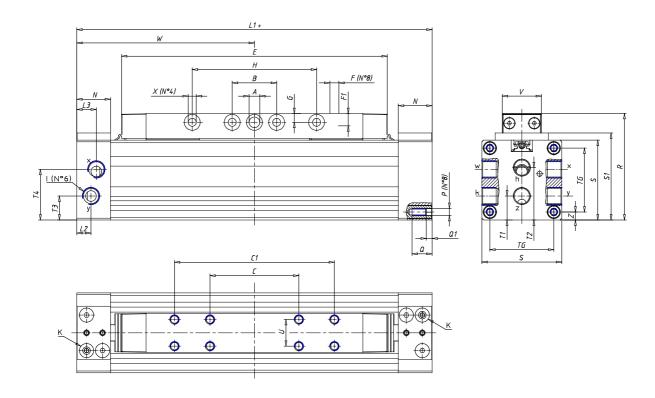

## **DIMENSIONS**

| W (mm)   | 120.0 |
|----------|-------|
| E (mm)   | 184.5 |
| L1 (mm)  | 240   |
| I        | G1/8  |
| B (mm)   | 25    |
| G (mm)   | 5.5   |
| N (mm)   | 19    |
| L (mm)   | 9.5   |
| Ø A (mm) | 6.0   |
| Ø X (mm) | 5.5   |
| S1 (mm)  | 58    |
| T (mm)   | 32.5  |
| Z (mm)   | 7.5   |
| C1 (mm)  | 130   |
| C (mm)   | 45    |
| U (mm)   | 15    |
| F        | M5    |
| F1 (mm)  | 7.0   |
| H (mm)   | 100.0 |
| V (mm)   | 22.0  |
| S (mm)   | 54    |
| R (mm)   | 69    |
| P        | M5    |

| TG (mm) | 41   |
|---------|------|
|         | 4.4  |
|         | 11   |
| Q1 (mm) | 4    |
| T1 (mm) | 17.5 |
| T2 (mm) | 34.5 |
| T3 (mm) | 17.5 |
| T4 (mm) | 34.5 |
| L2 (mm) | 9.5  |
| L3 (mm) | 9.5  |
| D (mm)  | 10.5 |
| M (mm)  | 4.5  |
| J       | M5   |
| JP (mm) | 0.8  |
| J1 (mm) | 9    |
| R1 (mm) | 83.8 |
| X1 (mm) | 8.0  |
| Y (mm)  | 4.5  |
| Y1 (mm) | 7.0  |
| Y2 (mm) | 4    |
| Y3 (mm) | 4    |
| R2 (mm) | 81.4 |