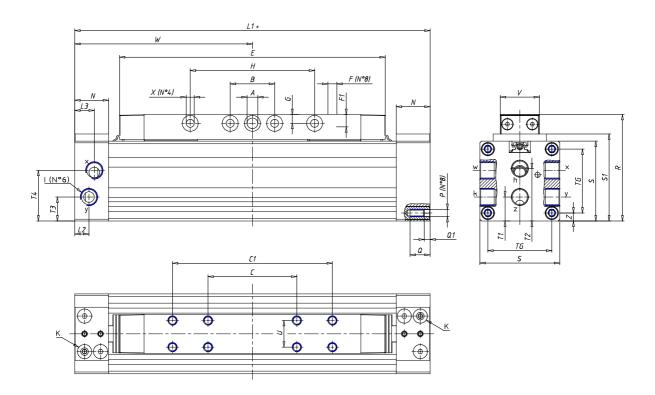

### DIMENSIONS

| W (mm)   | 150.0 |
|----------|-------|
| E (mm)   | 222.5 |
| L1 (mm)  | 300   |
| I        | G1/4  |
| B (mm)   | 25    |
| G (mm)   | 7.0   |
| N (mm)   | 23    |
| L (mm)   | 11.5  |
| Ø A (mm) | 7.0   |
| Ø X (mm) | 6.5   |
| S1 (mm)  | 68    |
| T (mm)   | 38.0  |
| Z (mm)   | 7.5   |
| C1 (mm)  | 160   |
| C (mm)   | 90    |
| U (mm)   | 15    |
| F        | M5    |
| F1 (mm)  | 9.0   |
| H (mm)   | 130.0 |
| V (mm)   | 22.0  |
| S (mm)   | 64    |
| R (mm)   | 82    |
| Р        | M6    |

| TG (mm) | 49    |
|---------|-------|
| Q (mm)  | 12    |
| Q1 (mm) | 4     |
| T1 (mm) | 15.5  |
| T2 (mm) | 38.0  |
| T3 (mm) | 20.5  |
| T4 (mm) | 42.5  |
| L2 (mm) | 11.5  |
| L3 (mm) | 11.5  |
| D (mm)  | 10.5  |
| M (mm)  | 4.5   |
| J       | -     |
| JP (mm) | 0.0   |
| J1 (mm) | 0     |
| R1 (mm) | 100.0 |
| X1 (mm) | 8.0   |
| Y (mm)  | 6.5   |
| Y1 (mm) | 7.0   |
| Y2 (mm) | 6     |
| Y3 (mm) | 6     |
| R2 (mm) | 104.5 |