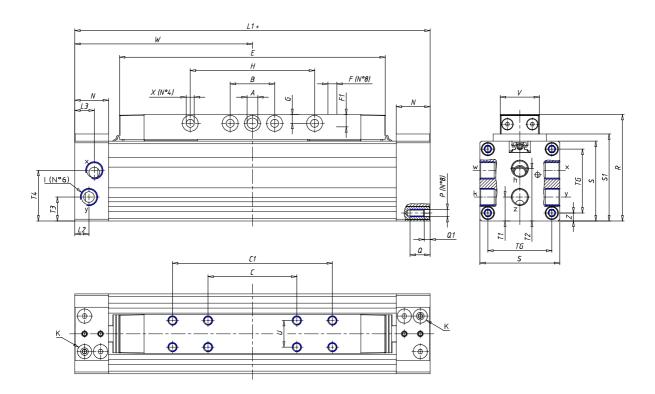

### DIMENSIONS

| W (mm)   | 150.0 |
|----------|-------|
| E (mm)   | 222.5 |
| L1 (mm)  | 300   |
| I        | G1/4  |
| B (mm)   | 25    |
| G (mm)   | 7.0   |
| N (mm)   | 23    |
| L (mm)   | 11.5  |
| Ø A (mm) | 7.0   |
| Ø X (mm) | 6.5   |
| S1 (mm)  | 68    |
| T (mm)   | 38.0  |
| Z (mm)   | 7.5   |
| C1 (mm)  | 160   |
| C (mm)   | 90    |
| U (mm)   | 15    |
| F        | M5    |
| F1 (mm)  | 9.0   |
| H (mm)   | 130.0 |
| V (mm)   | 22.0  |
| S (mm)   | 64    |
| R (mm)   | 82    |
| Р        | M6    |

| TG (mm) | 49    |
|---------|-------|
| Q (mm)  | 12    |
| Q1 (mm) | 4     |
| T1 (mm) | 15.5  |
| T2 (mm) | 38.0  |
| T3 (mm) | 20.5  |
| T4 (mm) | 42.5  |
| L2 (mm) | 11.5  |
| L3 (mm) | 11.5  |
| D (mm)  | 10.5  |
| M (mm)  | 4.5   |
| J       | -     |
| JP (mm) | 0.0   |
| J1 (mm) | 0     |
| R1 (mm) | 100.0 |
| X1 (mm) | 8.0   |
| Y (mm)  | 6.5   |
| Y1 (mm) | 7.0   |
| Y2 (mm) | 6     |
| Y3 (mm) | 6     |
| R2 (mm) | 104.5 |