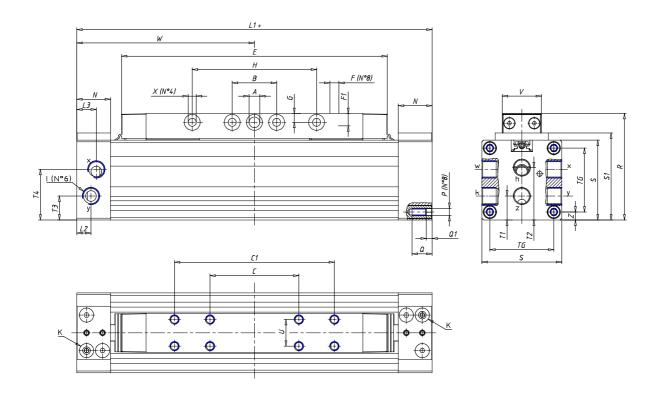

## **DIMENSIONS**

| W (mm)   | 150.0 |
|----------|-------|
| E (mm)   | 222.5 |
| L1 (mm)  | 300   |
| 1        | G1/4  |
| B (mm)   | 25    |
| G (mm)   | 7.0   |
| N (mm)   | 23    |
| L (mm)   | 11.5  |
| Ø A (mm) | 7.0   |
| Ø X (mm) | 6.5   |
| S1 (mm)  | 68    |
| T (mm)   | 38.0  |
| Z (mm)   | 7.5   |
| C1 (mm)  | 160   |
| C (mm)   | 90    |
| U (mm)   | 15    |
| F        | M5    |
| F1 (mm)  | 9.0   |
| H (mm)   | 130.0 |
| V (mm)   | 22.0  |
| S (mm)   | 64    |
| R (mm)   | 82    |
| Р        | M6    |

| TG (mm) | 49    |
|---------|-------|
| Q (mm)  | 12    |
| Q1 (mm) | 4     |
| T1 (mm) | 15.5  |
| T2 (mm) | 38.0  |
| T3 (mm) | 20.5  |
| T4 (mm) | 42.5  |
| L2 (mm) | 11.5  |
| L3 (mm) | 11.5  |
| D (mm)  | 10.5  |
| M (mm)  | 4.5   |
| J       | -     |
| JP (mm) | 0.0   |
| J1 (mm) | 0     |
| R1 (mm) | 100.0 |
| X1 (mm) | 8.0   |
| Y (mm)  | 6.5   |
| Y1 (mm) | 7.0   |
| Y2 (mm) | 6     |
| Y3 (mm) | 6     |
| R2 (mm) | 104.5 |