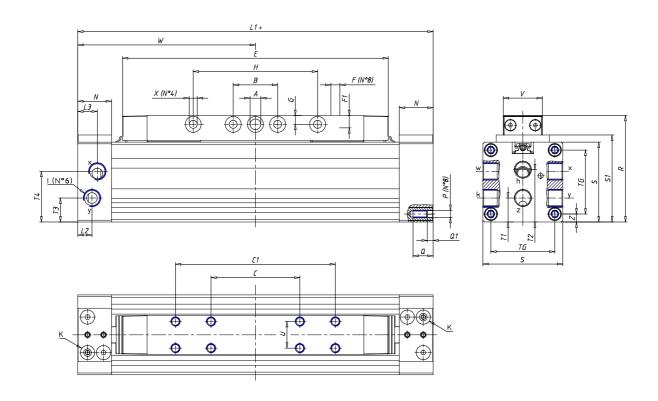

## **DIMENSIONS**

| W (mm)   | 150.0 |
|----------|-------|
| E (mm)   | 222.5 |
| L1 (mm)  | 300   |
| 1        | G1/4  |
| B (mm)   | 25    |
| G (mm)   | 7.0   |
| N (mm)   | 23    |
| L (mm)   | 11.5  |
| Ø A (mm) | 7.0   |
| Ø X (mm) | 6.5   |
| S1 (mm)  | 68    |
| T (mm)   | 38.0  |
| Z (mm)   | 7.5   |
| C1 (mm)  | 160   |
| C (mm)   | 90    |
| U (mm)   | 15    |
| F        | M5    |
| F1 (mm)  | 9.0   |
| H (mm)   | 130.0 |
| V (mm)   | 22.0  |
| S (mm)   | 64    |
| R (mm)   | 82    |
| Р        | M6    |

| TG (mm) | 49    |
|---------|-------|
| Q (mm)  | 12    |
| Q1 (mm) | 4     |
| T1 (mm) | 15.5  |
| T2 (mm) | 38.0  |
| T3 (mm) | 20.5  |
| T4 (mm) | 42.5  |
| L2 (mm) | 11.5  |
| L3 (mm) | 11.5  |
| D (mm)  | 10.5  |
| M (mm)  | 4.5   |
| J       | -     |
| JP (mm) | 0.0   |
| J1 (mm) | 0     |
| R1 (mm) | 100.0 |
| X1 (mm) | 8.0   |
| Y (mm)  | 6.5   |
| Y1 (mm) | 7.0   |
| Y2 (mm) | 6     |
| Y3 (mm) | 6     |
| R2 (mm) | 104.5 |