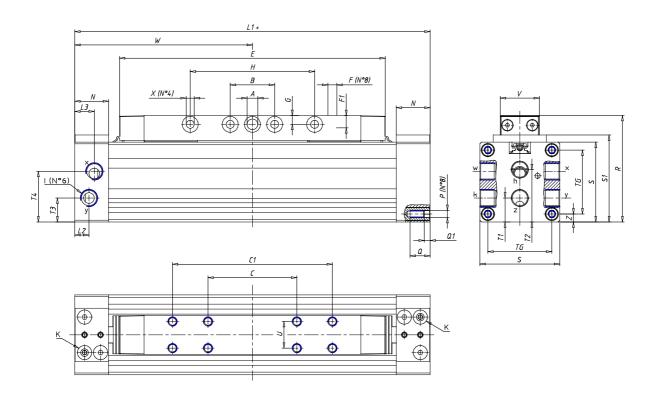

### DIMENSIONS

| W (mm)   | 150.0 |
|----------|-------|
| E (mm)   | 222.5 |
| L1 (mm)  | 300   |
| I        | G1/4  |
| B (mm)   | 25    |
| G (mm)   | 7.0   |
| N (mm)   | 23    |
| L (mm)   | 11.5  |
| ØA (mm)  | 7.0   |
| Ø X (mm) | 6.5   |
| S1 (mm)  | 68    |
| T (mm)   | 38.0  |
| Z (mm)   | 7.5   |
| C1 (mm)  | 160   |
| C (mm)   | 90    |
| U (mm)   | 15    |
| F        | M5    |
| F1 (mm)  | 9.0   |
| H (mm)   | 130.0 |
| V (mm)   | 22.0  |
| S (mm)   | 64    |
| R (mm)   | 82    |
| Р        | M6    |

| TG (mm) | 49    |
|---------|-------|
| Q (mm)  | 12    |
| Q1 (mm) | 4     |
| T1 (mm) | 15.5  |
| T2 (mm) | 38.0  |
| T3 (mm) | 20.5  |
| T4 (mm) | 42.5  |
| L2 (mm) | 11.5  |
| L3 (mm) | 11.5  |
| D (mm)  | 10.5  |
| M (mm)  | 4.5   |
| J       | -     |
| JP (mm) | 0.0   |
| J1 (mm) | 0     |
| R1 (mm) | 100.0 |
| X1 (mm) | 8.0   |
| Y (mm)  | 6.5   |
| Y1 (mm) | 7.0   |
| Y2 (mm) | 6     |
| Y3 (mm) | 6     |
| R2 (mm) | 104.5 |