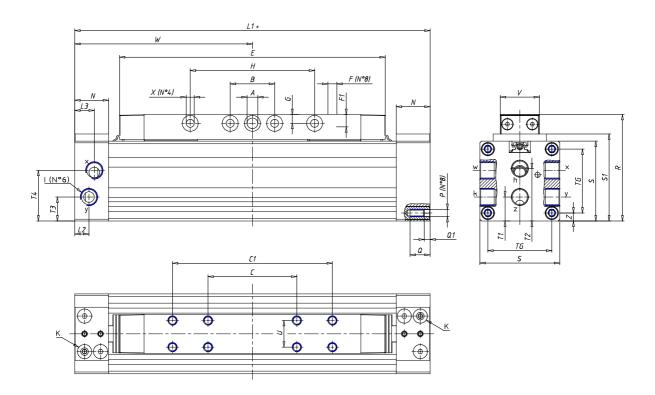

### DIMENSIONS

| W (mm)   | 175.0 |
|----------|-------|
| E (mm)   | 262.0 |
| L1 (mm)  | 350   |
| I        | G3/8  |
| B (mm)   | 35    |
| G (mm)   | 9.0   |
| N (mm)   | 30    |
| L (mm)   | 17.0  |
| ØA (mm)  | 10.0  |
| Ø X (mm) | 8.5   |
| S1 (mm)  | 94    |
| T (mm)   | 59.0  |
| Z (mm)   | 12.5  |
| C1 (mm)  | 150   |
| C (mm)   | 60    |
| U (mm)   | 34    |
| F        | M8    |
| F1 (mm)  | 16.0  |
| H (mm)   | 180.0 |
| V (mm)   | 46.0  |
| S (mm)   | 90    |
| R (mm)   | 115   |
| Р        | M8    |

| TG (mm) | 65    |
|---------|-------|
| Q (mm)  | 17    |
| Q1 (mm) | 5     |
| T1 (mm) | 29.5  |
| T2 (mm) | 59.0  |
| T3 (mm) | 29.0  |
| T4 (mm) | 59.0  |
| L2 (mm) | 17.0  |
| L3 (mm) | 17.0  |
| D (mm)  | 10.5  |
| M (mm)  | 4.5   |
| J       | 0     |
| JP (mm) | 0.0   |
| J1 (mm) | 0     |
| R1 (mm) | 133.0 |
| X1 (mm) | 3.0   |
| Y (mm)  | 4.5   |
| Y1 (mm) | 3.0   |
| Y2 (mm) | 0     |
| Y3 (mm) | 6     |
| R2 (mm) | 0.0   |