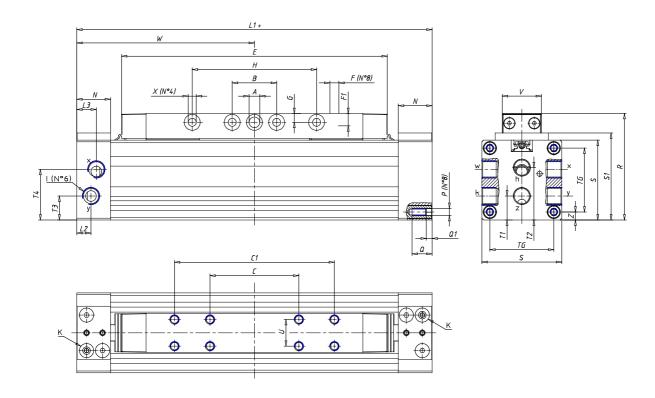

## **DIMENSIONS**

| W (mm)   | 175.0 |
|----------|-------|
| E (mm)   | 262.0 |
| L1 (mm)  | 350   |
| I        | G3/8  |
| B (mm)   | 35    |
| G (mm)   | 9.0   |
| N (mm)   | 30    |
| L (mm)   | 17.0  |
| Ø A (mm) | 10.0  |
| Ø X (mm) | 8.5   |
| S1 (mm)  | 94    |
| T (mm)   | 59.0  |
| Z (mm)   | 12.5  |
| C1 (mm)  | 150   |
| C (mm)   | 60    |
| U (mm)   | 34    |
| F        | M8    |
| F1 (mm)  | 16.0  |
| H (mm)   | 180.0 |
| V (mm)   | 46.0  |
| S (mm)   | 90    |
| R (mm)   | 115   |
| Р        | M8    |

| TG (mm) | 65    |
|---------|-------|
| Q (mm)  | 17    |
|         |       |
| Q1 (mm) | 5     |
| T1 (mm) | 29.5  |
| T2 (mm) | 59.0  |
| T3 (mm) | 29.0  |
| T4 (mm) | 59.0  |
| L2 (mm) | 17.0  |
| L3 (mm) | 17.0  |
| D (mm)  | 10.5  |
| M (mm)  | 4.5   |
| J       | 0     |
| JP (mm) | 0.0   |
| J1 (mm) | 0     |
| R1 (mm) | 133.0 |
| X1 (mm) | 3.0   |
| Y (mm)  | 4.5   |
| Y1 (mm) | 3.0   |
| Y2 (mm) | 0     |
| Y3 (mm) | 6     |
| R2 (mm) | 0.0   |