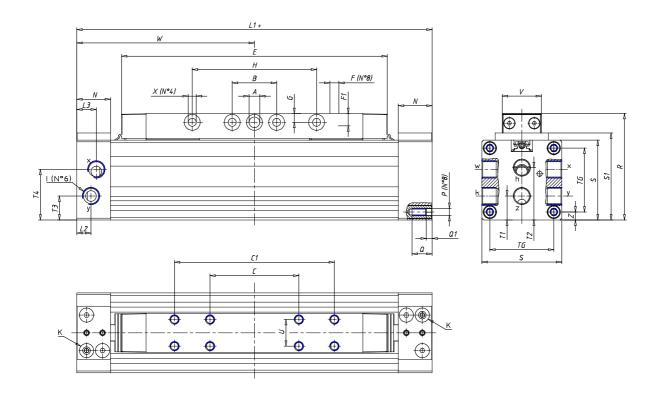

## **DIMENSIONS**

| W (mm)   | 175.0 |
|----------|-------|
| E (mm)   | 262.0 |
| L1 (mm)  | 350   |
| I        | G3/8  |
| B (mm)   | 35    |
| G (mm)   | 9.0   |
| N (mm)   | 30    |
| L (mm)   | 17.0  |
| Ø A (mm) | 10.0  |
| Ø X (mm) | 8.5   |
| S1 (mm)  | 94    |
| T (mm)   | 59.0  |
| Z (mm)   | 12.5  |
| C1 (mm)  | 150   |
| C (mm)   | 60    |
| U (mm)   | 34    |
| F        | M8    |
| F1 (mm)  | 16.0  |
| H (mm)   | 180.0 |
| V (mm)   | 46.0  |
| S (mm)   | 90    |
| R (mm)   | 115   |
| P        | M8    |

| TG (mm) | 65    |
|---------|-------|
| Q (mm)  | 17    |
| Q1 (mm) | 5     |
| T1 (mm) | 29.5  |
| T2 (mm) | 59.0  |
| T3 (mm) | 29.0  |
| T4 (mm) | 59.0  |
| L2 (mm) | 17.0  |
| L3 (mm) | 17.0  |
| D (mm)  | 10.5  |
| M (mm)  | 4.5   |
| J       | 0     |
| JP (mm) | 0.0   |
| J1 (mm) | 0     |
| R1 (mm) | 133.0 |
| X1 (mm) | 3.0   |
| Y (mm)  | 4.5   |
| Y1 (mm) | 3.0   |
| Y2 (mm) | 0     |
| Y3 (mm) | 6     |
| R2 (mm) | 0.0   |