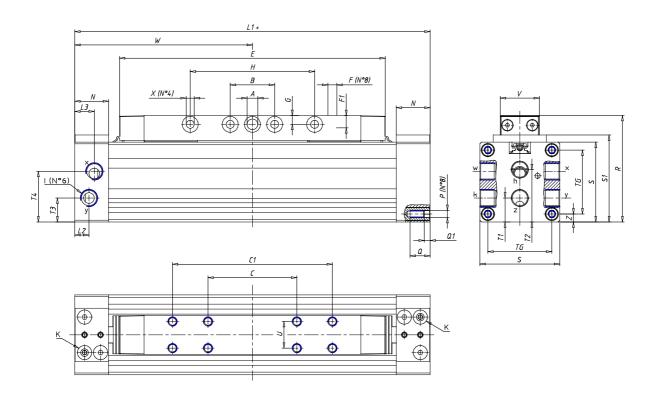

### DIMENSIONS

| W (mm)   | 175.0 |
|----------|-------|
| E (mm)   | 262.0 |
| L1 (mm)  | 350   |
| I        | G3/8  |
| B (mm)   | 35    |
| G (mm)   | 9.0   |
| N (mm)   | 30    |
| L (mm)   | 17.0  |
| ØA (mm)  | 10.0  |
| Ø X (mm) | 8.5   |
| S1 (mm)  | 94    |
| T (mm)   | 59.0  |
| Z (mm)   | 12.5  |
| C1 (mm)  | 150   |
| C (mm)   | 60    |
| U (mm)   | 34    |
| F        | M8    |
| F1 (mm)  | 16.0  |
| H (mm)   | 180.0 |
| V (mm)   | 46.0  |
| S (mm)   | 90    |
| R (mm)   | 115   |
| Р        | M8    |

| TG (mm) | 65    |
|---------|-------|
| Q (mm)  | 17    |
| Q1 (mm) | 5     |
| T1 (mm) | 29.5  |
| T2 (mm) | 59.0  |
| T3 (mm) | 29.0  |
| T4 (mm) | 59.0  |
| L2 (mm) | 17.0  |
| L3 (mm) | 17.0  |
| D (mm)  | 10.5  |
| M (mm)  | 4.5   |
| J       | 0     |
| JP (mm) | 0.0   |
| J1 (mm) | 0     |
| R1 (mm) | 133.0 |
| X1 (mm) | 3.0   |
| Y (mm)  | 4.5   |
| Y1 (mm) | 3.0   |
| Y2 (mm) | 0     |
| Y3 (mm) | 6     |
| R2 (mm) | 0.0   |