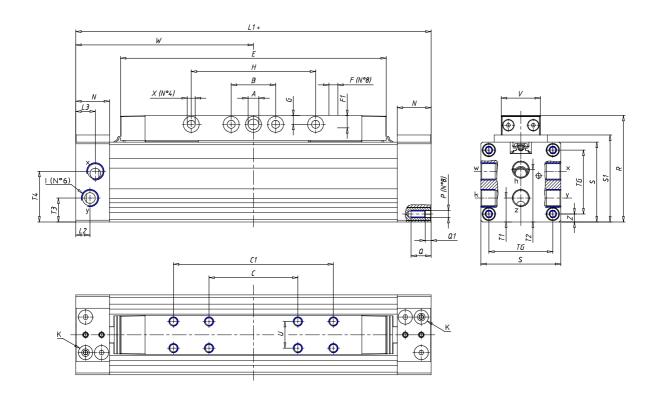

### DIMENSIONS

| W (mm)   | 175.0 |
|----------|-------|
| E (mm)   | 262.0 |
| L1 (mm)  | 350   |
| I        | G3/8  |
| B (mm)   | 35    |
| G (mm)   | 9.0   |
| N (mm)   | 30    |
| L (mm)   | 17.0  |
| ØA (mm)  | 10.0  |
| Ø X (mm) | 8.5   |
| S1 (mm)  | 94    |
| T (mm)   | 59.0  |
| Z (mm)   | 12.5  |
| C1 (mm)  | 150   |
| C (mm)   | 60    |
| U (mm)   | 34    |
| F        | M8    |
| F1 (mm)  | 16.0  |
| H (mm)   | 180.0 |
| V (mm)   | 46.0  |
| S (mm)   | 90    |
| R (mm)   | 115   |
| Р        | M8    |

| TG (mm) | 65    |
|---------|-------|
| Q (mm)  | 17    |
| Q1 (mm) | 5     |
| T1 (mm) | 29.5  |
| T2 (mm) | 59.0  |
| T3 (mm) | 29.0  |
| T4 (mm) | 59.0  |
| L2 (mm) | 17.0  |
| L3 (mm) | 17.0  |
| D (mm)  | 10.5  |
| M (mm)  | 4.5   |
| J       | 0     |
| JP (mm) | 0.0   |
| J1 (mm) | 0     |
| R1 (mm) | 133.0 |
| X1 (mm) | 3.0   |
| Y (mm)  | 4.5   |
| Y1 (mm) | 3.0   |
| Y2 (mm) | 0     |
| Y3 (mm) | 6     |
| R2 (mm) | 0.0   |