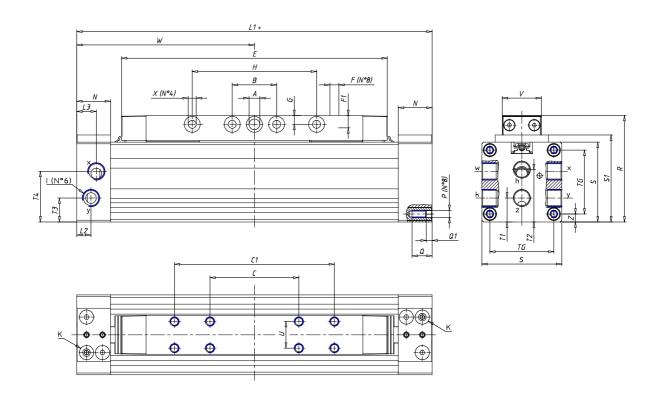

## **DIMENSIONS**

| W (mm)   | 175.0 |
|----------|-------|
| E (mm)   | 262.0 |
| L1 (mm)  | 350   |
| 1        | G3/8  |
| B (mm)   | 35    |
| G (mm)   | 9.0   |
| N (mm)   | 30    |
| L (mm)   | 17.0  |
| Ø A (mm) | 10.0  |
| Ø X (mm) | 8.5   |
| S1 (mm)  | 94    |
| T (mm)   | 59.0  |
| Z (mm)   | 12.5  |
| C1 (mm)  | 150   |
| C (mm)   | 60    |
| U (mm)   | 34    |
| F        | M8    |
| F1 (mm)  | 16.0  |
| H (mm)   | 180.0 |
| V (mm)   | 46.0  |
| S (mm)   | 90    |
| R (mm)   | 115   |
| Р        | M8    |

| TG (mm) | 65    |
|---------|-------|
| Q (mm)  | 17    |
| Q1 (mm) | 5     |
| T1 (mm) | 29.5  |
| T2 (mm) | 59.0  |
| T3 (mm) | 29.0  |
| T4 (mm) | 59.0  |
| L2 (mm) | 17.0  |
| L3 (mm) | 17.0  |
| D (mm)  | 10.5  |
| M (mm)  | 4.5   |
| J       | 0     |
| JP (mm) | 0.0   |
| J1 (mm) | 0     |
| R1 (mm) | 133.0 |
| X1 (mm) | 3.0   |
| Y (mm)  | 4.5   |
| Y1 (mm) | 3.0   |
| Y2 (mm) | 0     |
| Y3 (mm) | 6     |
| R2 (mm) | 0.0   |