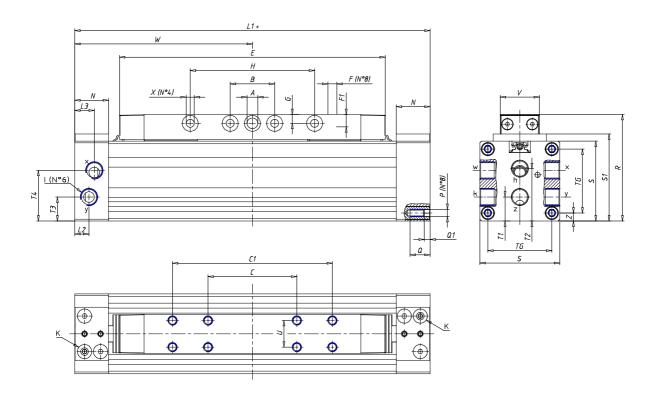

## DIMENSIONS

| W (mm)   | 200.0 |
|----------|-------|
| E (mm)   | 300.0 |
| L1 (mm)  | 400   |
| I        | G3/8  |
| B (mm)   | 50    |
| G (mm)   | 9.5   |
| N (mm)   | 30    |
| L (mm)   | 17.0  |
| ØA (mm)  | 10.0  |
| Ø X (mm) | 8.5   |
| S1 (mm)  | 110   |
| T (mm)   | 68.5  |
| Z (mm)   | 14.0  |
| C1 (mm)  | 240   |
| C (mm)   | 80    |
| U (mm)   | 34    |
| F        | M8    |
| F1 (mm)  | 16.0  |
| H (mm)   | 180.0 |
| V (mm)   | 46.0  |
| S (mm)   | 106   |
| R (mm)   | 131   |
| Р        | M8    |

| TG (mm) | 78    |
|---------|-------|
| Q (mm)  | 17    |
| Q1 (mm) | 5     |
| T1 (mm) | 34.0  |
| T2 (mm) | 68.5  |
| T3 (mm) | 34.0  |
| T4 (mm) | 68.5  |
| L2 (mm) | 17.0  |
| L3 (mm) | 17.0  |
| D (mm)  | 10.5  |
| M (mm)  | 4.5   |
| J       | 0     |
| JP (mm) | 0.0   |
| J1 (mm) | 0     |
| R1 (mm) | 150.0 |
| X1 (mm) | 6.5   |
| Y (mm)  | 4.5   |
| Y1 (mm) | 6.5   |
| Y2 (mm) | 0     |
| Y3 (mm) | 6     |
| R2 (mm) | 0.0   |