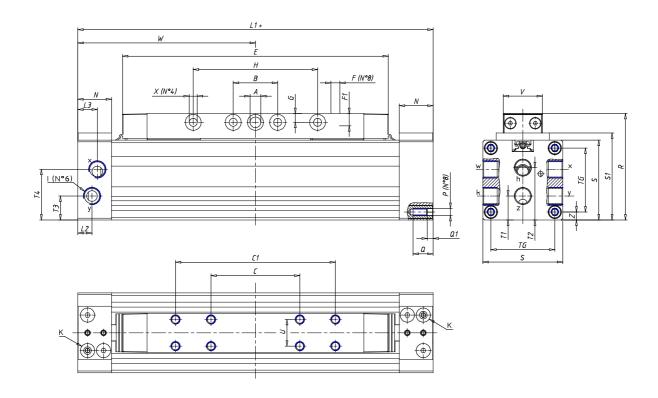

## **DIMENSIONS**

| W (mm)   | 200.0 |
|----------|-------|
| E (mm)   | 300.0 |
| L1 (mm)  | 400   |
| I        | G3/8  |
| B (mm)   | 50    |
| G (mm)   | 9.5   |
| N (mm)   | 30    |
| L (mm)   | 17.0  |
| Ø A (mm) | 10.0  |
| Ø X (mm) | 8.5   |
| S1 (mm)  | 110   |
| T (mm)   | 68.5  |
| Z (mm)   | 14.0  |
| C1 (mm)  | 240   |
| C (mm)   | 80    |
| U (mm)   | 34    |
| F        | M8    |
| F1 (mm)  | 16.0  |
| H (mm)   | 180.0 |
| V (mm)   | 46.0  |
| S (mm)   | 106   |
| R (mm)   | 131   |
| Р        | M8    |

| TG (mm) | 78    |
|---------|-------|
| Q (mm)  | 17    |
| Q1 (mm) | 5     |
| T1 (mm) | 34.0  |
| T2 (mm) | 68.5  |
| T3 (mm) | 34.0  |
| T4 (mm) | 68.5  |
| L2 (mm) | 17.0  |
| L3 (mm) | 17.0  |
| D (mm)  | 10.5  |
| M (mm)  | 4.5   |
| J       | 0     |
| JP (mm) | 0.0   |
| J1 (mm) | 0     |
| R1 (mm) | 150.0 |
| X1 (mm) | 6.5   |
| Y (mm)  | 4.5   |
| Y1 (mm) | 6.5   |
| Y2 (mm) | 0     |
| Y3 (mm) | 6     |
| R2 (mm) | 0.0   |